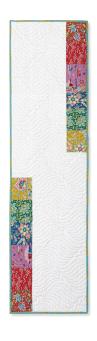

## Squared Away Table Runner

PAT5299

SAMPLE PROJECT
Bloomsville by Tone Finnanger for Tilda

**PROJECT SIZE** 16½" x 59½"

PROJECT TOP
1 package of 5" print squares
3/4 yard of background fabric

BINDING ½ yard