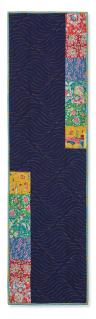

## Squared Away Table Runner

PAT5299

SAMPLE PROJECT
Bloomsville by Tone Finnanger for Tilda

**PROJECT SIZE** 16½" x 59½"

PROJECT TOP
1 package of 5" print squares
3/4 yard of background fabric

BINDING ½ yard