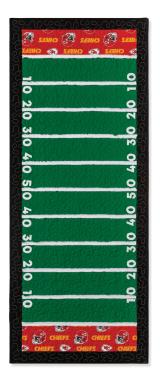

### **End Zone Table Runner**

PAT5322

#### SAMPLE PROJECT

Kona Cotton - Clover, Black, & White by Robert Kaufman Fabrics and NFL - Kansas City Chiefs Cotton by Fabric Traditions

## **PROJECT SIZE** 22½" x 57"