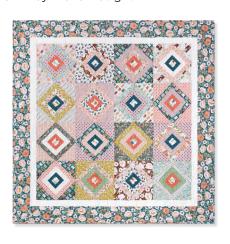

## Surprise Square in a Square

PAT5372

**SAMPLE QUILT** 

Blossom Lane by Katherine Lenius for Riley Blake Designs

**QUILT SIZE** 67" x 67"

BLOCK SIZE 13½" unfinished, 13" finished

**QUILT TOP**1 package of 10" print squares
1/4 yard of coordinating print fabric