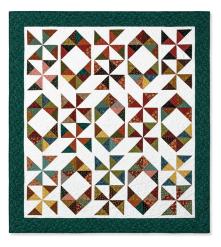

## **Clearly Perfect Pinwheels**

PAT5445

SAMPLE QUILT Quiet Grace by Kim Diehl for Henry Glass Fabrics

**QUILT SIZE** 72" x 81"

BLOCK SIZE 11½" x 22½" unfinished, 11" x 22" finished

QUILT TOP 1 package of 10" print squares 3½ yards of background fabric - includes sashing & inner border