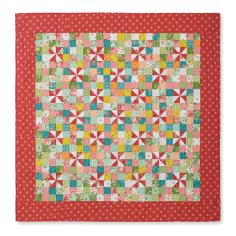

## Patchwork Pinwheel

PAT5450

SAMPLE QUILT

Strawberry Lemonade by Sherri & Chelsi for Moda Fabrics

**QUILT SIZE** 59" × 59"

**BLOCK SIZE** 6½" unfinished, 6" finished

**QUILT TOP**1 roll of 2½" print strips\*