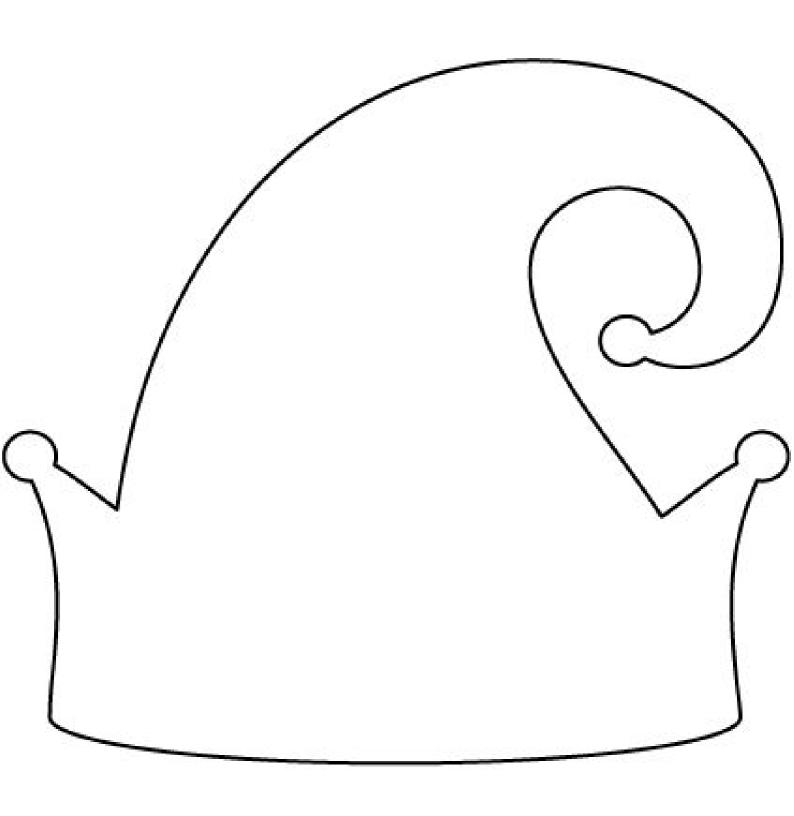

## Step By Step Guide:

- 1. Download the Elf Hat template below with a parent or guardian supervision!
- 2. Use the template to cut out a Elf Hat from your chosen colour of card (Red or Green work the best for this)
- 3. Cut your other coloured card (Yellow or White) into thin strips to create lines going across the Elf Hat
- 4. Glue these down onto the elf hat
- 5. Place the elf hat trim on top of the main hat piece and glue in place
- 6. Glue the bell or hat fluff to the end of the elf's hat
- 7. Finally, cut a thicker strip of card for the headband and attach to your Elf Hat
- 8. Add as many extenders and necessary to fit your child's head