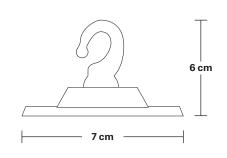

## **Edison Hook Ceiling Rose - 1 Outlet**

Product Code: ED-HKCR10

H: 6 cm x W: 7 cm x D: 7 cm

| SPECIFICATIONS                                                                                                                         | INFORMATION                                   | DIMENSIONS                                                           |
|----------------------------------------------------------------------------------------------------------------------------------------|-----------------------------------------------|----------------------------------------------------------------------|
| We meet all UK and EU lighting and safety regulations.                                                                                 | Finishes: Brass, Light Pewter and Copper.     | Ceiling rose diameter: 7 cm / 2.9"  Ceiling rose height: 6 cm / 2.4" |
|                                                                                                                                        | Ready to be installed, installation required. |                                                                      |
| Our products are hand finished to ensure an authentic vintage look and therefore the may vary slightly from those shown in the images. | Wall mount screws not included.               |                                                                      |
| <b>Bulb required:</b> Standard screw (E27) fitting, max 40W.                                                                           |                                               |                                                                      |
| Weight: 0.1 kg                                                                                                                         | _                                             |                                                                      |