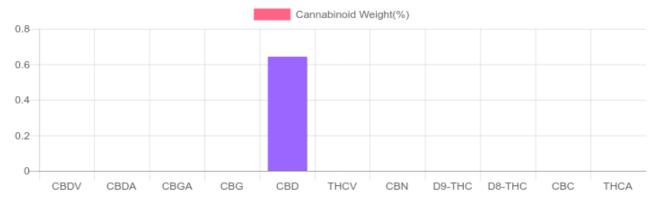

## Sample

N/D D9-THC 0.643% Total CBD

694.3 mg Cannabinoids per unit 694.3 mg CBD per unit

1 unit = 108 grams per unit x Cannabinoid concentration

## **Cannabinoids Test**

GSL SOP 400

SHIMADZU INTEGRATED UPLC-PDA

 Cannabinoids
 LOQ
 weight(%)
 mg/g
 mg/unit

 D9-THC
 10 PPM
 N/D
 N/D
 N/D

 THOA
 10 PPM
 N/D
 N/D
 N/D

PREPARED: 07/14/2020 18:33:19

| D9-THC             | 10 PPM | N/D    | N/D   | N/D   |
|--------------------|--------|--------|-------|-------|
| THCA               | 10 PPM | N/D    | N/D   | N/D   |
| CBD                | 10 PPM | 0.643% | 6.429 | 694.3 |
| CBDA               | 20 PPM | N/D    | N/D   | N/D   |
| CBDV               | 20 PPM | N/D    | N/D   | N/D   |
| CBC                | 10 PPM | N/D    | N/D   | N/D   |
| CBN                | 10 PPM | N/D    | N/D   | N/D   |
| CBG                | 10 PPM | N/D    | N/D   | N/D   |
| CBGA               | 20 PPM | N/D    | N/D   | N/D   |
| D8-THC             | 10 PPM | N/D    | N/D   | N/D   |
| THCV               | 10 PPM | N/D    | N/D   | N/D   |
| TOTAL D9-THC       |        | N/D    | N/D   | N/D   |
| TOTAL CBD*         |        | 0.643% | 6.429 | 694.3 |
| TOTAL CANNABINOIDS |        | 0.643% | 6.429 | 694.3 |
|                    |        |        |       |       |