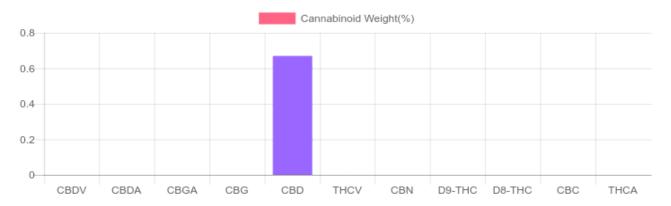

## Sample

N/D D9-THC 0.670% Total CBD

607.6 mg Cannabinoids per unit 607.6 mg CBD per unit

1 unit = 90.7 grams per unit x Cannabinoid concentration

## **Cannabinoids Test**

SHIMADZU INTEGRATED UPLC-PDA

GSL SOP 400 **PREPARED**: 07/14/2020 18:33:19 **UPLOADED**: 07/20/2020 10:54:17

| Cannabinoids       | LOQ    | weight(%) | mg/g  | mg/unit |
|--------------------|--------|-----------|-------|---------|
| D9-THC             | 10 PPM | N/D       | N/D   | N/D     |
| THCA               | 10 PPM | N/D       | N/D   | N/D     |
| CBD                | 10 PPM | 0.670%    | 6.699 | 607.6   |
| CBDA               | 20 PPM | N/D       | N/D   | N/D     |
| CBDV               | 20 PPM | N/D       | N/D   | N/D     |
| CBC                | 10 PPM | N/D       | N/D   | N/D     |
| CBN                | 10 PPM | N/D       | N/D   | N/D     |
| CBG                | 10 PPM | N/D       | N/D   | N/D     |
| CBGA               | 20 PPM | N/D       | N/D   | N/D     |
| D8-THC             | 10 PPM | N/D       | N/D   | N/D     |
| THCV               | 10 PPM | N/D       | N/D   | N/D     |
| TOTAL D9-THC       |        | N/D       | N/D   | N/D     |
| TOTAL CBD*         |        | 0.670%    | 6.699 | 607.6   |
| TOTAL CANNABINOIDS |        | 0.670%    | 6.699 | 607.6   |

Reporting Limit 10 ppm \*Total CBD = CBD + CBDA x 0.877

N/D - Not Detected, B/LOQ - Below Limit of Quantification

Dr. Andrew Hall, Ph.D., Chief Scientific Officer

Ben Witten, MS, MT., Lab Director

Green Scientific Labs info@greenscientificlabs.com 1-833 TEST CBD