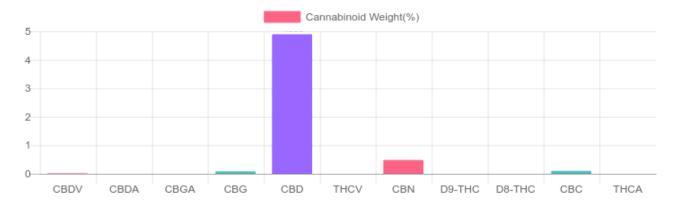

## Sample

N/D D9-THC 4.895% Total CBD

1,582.9 mg Cannabinoids per unit 1,387.6 mg CBD per unit

1 unit = 30 ml per unit x density (0.945) x Cannabinoid concentration

## **Cannabinoids Test**

SHIMADZU INTEGRATED UPLC-PDA

| GSL SOP 400        | PREPARED: 07/14/2020 17:37:06 |           | UPLOADED: 07/15/2020 08:56:41 |         |
|--------------------|-------------------------------|-----------|-------------------------------|---------|
| Cannabinoids       | LOQ                           | weight(%) | mg/g                          | mg/unit |
| D9-THC             | 10 PPM                        | N/D       | N/D                           | N/D     |
| THCA               | 10 PPM                        | N/D       | N/D                           | N/D     |
| CBD                | 10 PPM                        | 4.895%    | 48.946                        | 1,387.6 |
| CBDA               | 20 PPM                        | N/D       | N/D                           | N/D     |
| CBDV               | 20 PPM                        | 0.017%    | 0.173                         | 4.9     |
| CBC                | 10 PPM                        | 0.102%    | 1.015                         | 28.8    |
| CBN                | 10 PPM                        | 0.486%    | 4.862                         | 137.8   |
| CBG                | 10 PPM                        | 0.084%    | 0.841                         | 23.8    |
| CBGA               | 20 PPM                        | N/D       | N/D                           | N/D     |
| D8-THC             | 10 PPM                        | N/D       | N/D                           | N/D     |
| THCV               | 10 PPM                        | N/D       | N/D                           | N/D     |
| TOTAL D9-THC       |                               | N/D       | N/D                           | N/D     |
| TOTAL CBD*         |                               | 4.895%    | 48.946                        | 1,387.6 |
| TOTAL CANNABINOIDS |                               | 5.584%    | 55.837                        | 1,582.9 |

Reporting Limit 10 ppm

\*Total CBD = CBD + CBDA x 0.877

N/D - Not Detected. B/LOQ - Below Limit of Quantification

Dr. Andrew Hall, Ph.D., Chief Scientific Officer

Ben Witten, MS, MT., Lab Director

Green Scientific Labs info@greenscientificlabs.com 1-833 TEST CBD