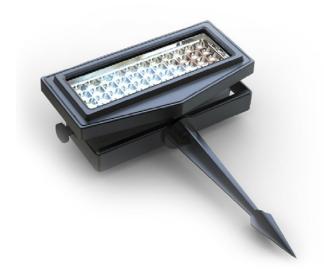

## **SOLAR GARDEN LIGHT**

ETG-SGL2100-RGB

- >> Elegant Edge Design
- >> Super bright 44 LEDs
- >> Switch colors with single button
- >> Lighting time up to 2 Nights
- >> Easy Install