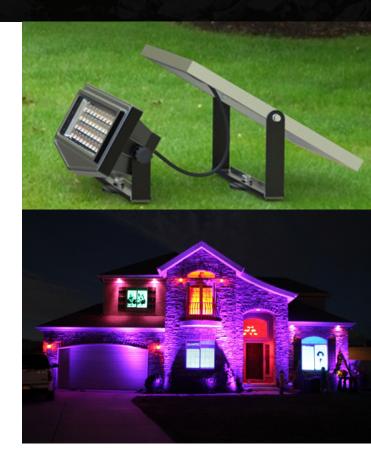

## **SOLAR GARDEN LIGHT**

ETG-SGL2100-RGB

- >> Elegant Edge Design
- >> Super bright 44 LEDs
- >> Switch colors with single button
- >> Lighting time up to 2 Nights
- >> Easy Install

## **SUITABLE FOR**

Garden, Court yard, Park, Community Places, Public square, Plaza, Campus, Airfield, Commercial buildings, etc

| Model               | ETG-SGL2100-RGB |
|---------------------|-----------------|
| IP Rating           | IP65            |
| Solar Charging Time | 6 -7 Hours      |
| Solar Panel         | 6W / 6V         |
| Li-on Battery       | 8000 Wh 3.7V    |
| Lumen               | 1000            |
| Body Material       | Aluminium alloy |
| Warranty            | 12 Months       |
|                     |                 |