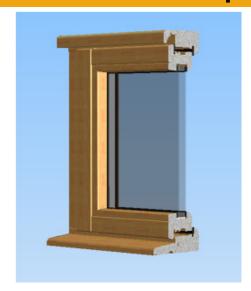

# leitz

Classic windows fill a different need in the building industry. Much more than a means to fill holes in walls, they are the showpiece of homeowners and architects—reflections of style and value.

Optimized tool design and unique clamping systems allow for quick, easy and accurate knife changes without special tools or setting devices.

(At right) Leitz innovation: collaboration with software designers creates continuous lines between fixed and operable tilt-turn windows for greater aesthetic appeal.