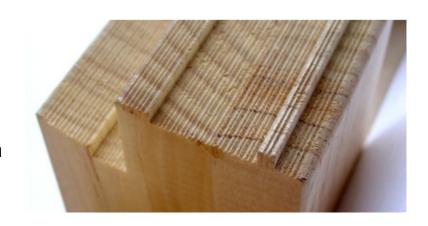

## **Expect A Relationship**

Leitz award winning RipTec System is used for planing, profiling and coping to improve finish and window performance while reducing scrap and tooling costs.

Performance gains experienced in the European window industry from the patented RipTec technique are widespread and have led to improvements in other industries such as solid wood flooring, kitchen cabinets and stair building.