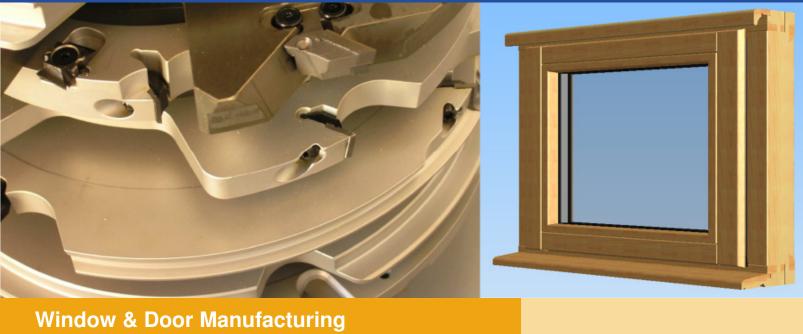

## **Expect A Relationship**

Leitz award winning RipTec System is used for planing, profiling and coping to improve finish and window performance while reducing scrap and tooling costs.

Performance gains experienced in the European window industry from the patented RipTec technique are widespread and have led to improvements in other industries such as solid wood flooring, kitchen cabinets and stair building.

#### **Innovation**

Innovative tooling systems from Leitz are designed to exceed your expectations.

Precision machining and mirror-finished micrograin carbide knives produce a sand-free finish and outstanding performance.

Optimized tool design and unique clamping systems allow for quick, easy and accurate knife changes without special tools or setting devices.

(At right) Leitz innovation: collaboration with software designers creates continuous lines between fixed and operable tilt-turn windows for greater aesthetic appeal.