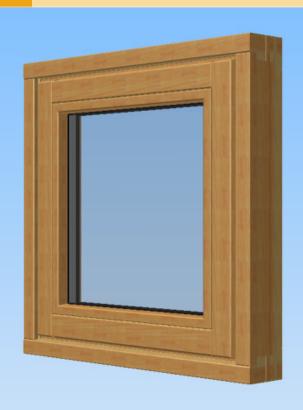

Optimized tool design and unique clamping systems allow for quick, easy and accurate knife changes without special tools or setting devices.

(At right) Leitz innovation: collaboration with software designers creates continuous lines between fixed and operable tilt-turn windows for greater aesthetic appeal.