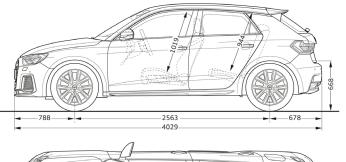

## Measurements (All in mm)

Dimensions are based on technical data from Audi Germany. Actual specifications may vary from models shown.

| Wheelbase                       | 2,563         |  |
|---------------------------------|---------------|--|
| Length                          | 4,029         |  |
| Height                          | 1,409         |  |
| Width (mirrors folded/unfolded) | 1,740 / 1,940 |  |
| Track (front/rear)              | 1,524 / 1,501 |  |
| Kerb weight (kg)                | 1,125         |  |
| Turning circle (m)              | 10.5          |  |
| Luggage volume (litres)         | 335           |  |
| Fuel tank (litres)              | 40            |  |