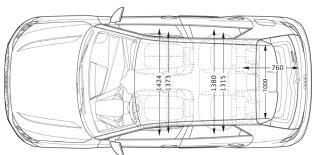

## Measurements (All in mm)

Dimensions are based on technical data from Audi Germany. Actual specifications may vary from models shown.

| Wheelbase                       | 2,563         |  |
|---------------------------------|---------------|--|
| Length                          | 4,029         |  |
| Height                          | 1,409         |  |
| Width (mirrors folded/unfolded) | 1,740 / 1,940 |  |
| Track (front/rear)              | 1,524 / 1,501 |  |
| Kerb weight (kg)                | 1,125         |  |
| Turning circle (m)              | 10.5          |  |
| Luggage volume (litres)         | 335           |  |
| Fuel tank (litres)              | 40            |  |