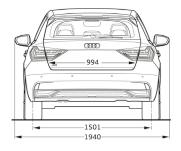

## Measurements (All in mm)

Dimensions are based on technical data from Audi Germany. Actual specifications may vary from models shown.

| Wheelbase                       | 2,563         |  |
|---------------------------------|---------------|--|
| Length                          | 4,029         |  |
| Height                          | 1,409         |  |
| Width (mirrors folded/unfolded) | 1,740 / 1,940 |  |
| Track (front/rear)              | 1,524 / 1,501 |  |
| Kerb weight (kg)                | 1,125         |  |
| Turning circle (m)              | 10.5          |  |
| Luggage volume (litres)         | 335           |  |
| Fuel tank (litres)              | 40            |  |