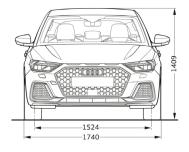

## Measurements (All in mm)

Dimensions are based on technical data from Audi Germany. Actual specifications may vary from models shown.

| Wheelbase                       | 2,563         |  |
|---------------------------------|---------------|--|
| Length                          | 4,029         |  |
| Height                          | 1,409         |  |
| Width (mirrors folded/unfolded) | 1,740 / 1,940 |  |
| Track (front/rear)              | 1,524 / 1,501 |  |
| Kerb weight (kg)                | 1,125         |  |
| Turning circle (m)              | 10.5          |  |
| Luggage volume (litres)         | 335           |  |
| Fuel tank (litres)              | 40            |  |