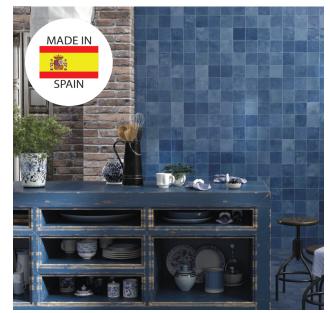

## Wall Tile

The handcrafted tradition this collection recreates is a clever mix of art and design. The watercolor tones under glossy glazes mirror the style of handmade tiles.

| Sizes (Nominal) | Thickness | UOM | Carton SF | Carton PC |
|-----------------|-----------|-----|-----------|-----------|
| 5x5             | .394''    | SF  | 4.56      | 30        |

| Availability | Stock Colors |
|--------------|--------------|
|              |              |

5x5 Black, Blue, Gray, White

| Technical Data   | 5x5     | Application         | 5x5 |
|------------------|---------|---------------------|-----|
| Body Type        | Ceramic | Wall - Wet          | Yes |
| Wear Rating      | 1       | Wall -Dry           | Yes |
| Shade Variation  | V4      | Floor - Residential | No  |
| DCOF             | N/A     | Floor - Commercial  | No  |
| Recycled Content | Yes     | Freeze/Thaw         | No  |
| Finish           | Gloss   |                     |     |