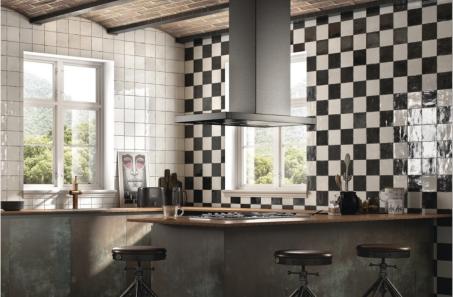

## Wall Tile

The handcrafted tradition this collection recreates is a clever mix of art and design. The watercolor tones under glossy glazes mirror the style of handmade tiles.

| Sizes (Nominal) | Thickness | UOM | Carton SF | Carton PC |
|-----------------|-----------|-----|-----------|-----------|
| 5x5             | .394''    | SF  | 4.56      | 30        |

| Availability | Stock Colors |
|--------------|--------------|
|              |              |

5x5 Black, Blue, Gray, White

| Technical Data   | 5x5     | Application         | 5x5 |
|------------------|---------|---------------------|-----|
| Body Type        | Ceramic | Wall - Wet          | Yes |
| Wear Rating      | 1       | Wall -Dry           | Yes |
| Shade Variation  | V4      | Floor - Residential | No  |
| DCOF             | N/A     | Floor - Commercial  | No  |
| Recycled Content | Yes     | Freeze/Thaw         | No  |
| Finish           | Gloss   |                     |     |