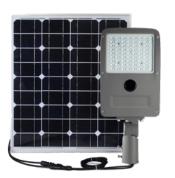

- >> No maintenance required
- >> Easy connection between solar panel and light
- >> New microwave sensor
- >> Built-in solar controller and battery
- >> Programmable with remote controller

Microwave Sensor

## **SUITABLE FOR**

Courtyard, Garden, Park, Street, Pathway, Parking lot, Private road, Sidewalk, Public square, Plaza, Airfield, Farm & Ranch, Perimeter Security, Wildlife area, High way.

Solar Panel Battery

Water and dust proof

Remote Control Function

140° Lighting Angle

| Model             | ETG-SSL15         | ETG-SSL30         |
|-------------------|-------------------|-------------------|
| Rated Power       | 15W               | 30W               |
| Lumen (lm)        | 1900 lm           | 4200lm            |
| IP Rating         | IP67              | IP67              |
| ССТ               | 2700K-6000K       | 2700K-6000K       |
| CRI               | >82               | >82               |
| LED Chip          | Philips SMD 72Pcs | Philips SMD 72Pcs |
| Beam Angle        | 140*70 Degree     | 140*70 Degree     |
| Solar Panel Power | 18VDC             | 18VDC             |
| Battery Capacity  | 195WH 11.1V       | 391WH 11.1V       |
| Cell              | MONO Cell         | MONO Cell         |
| Pole Height       | 3-5 Meter         | 4-8 Meter         |
| Warranty          | 12 Months         | 12 Months         |