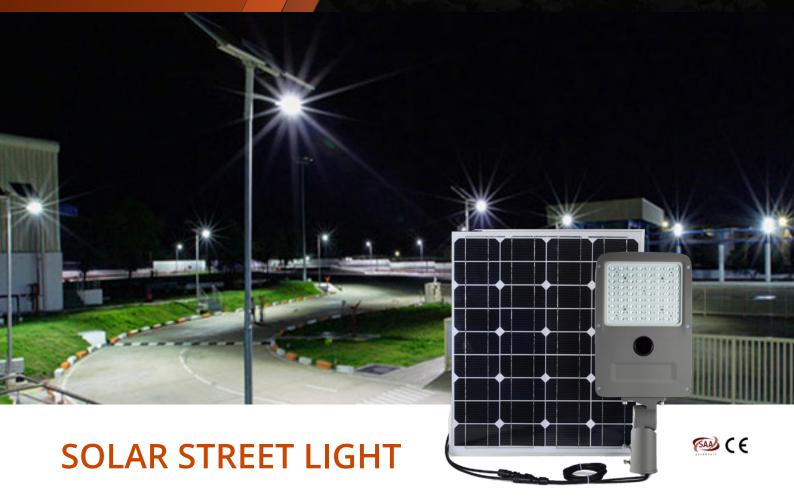

Water and dust proof

Remote Control Function

140° Lighting Angle

| Model             | ETG-SSL15         | ETG-SSL30         |
|-------------------|-------------------|-------------------|
| Rated Power       | 15W               | 30W               |
| Lumen (lm)        | 1900 lm           | 4200lm            |
| IP Rating         | IP67              | IP67              |
| ССТ               | 2700K-6000K       | 2700K-6000K       |
| CRI               | >82               | >82               |
| LED Chip          | Philips SMD 72Pcs | Philips SMD 72Pcs |
| Beam Angle        | 140*70 Degree     | 140*70 Degree     |
| Solar Panel Power | 18VDC             | 18VDC             |
| Battery Capacity  | 195WH 11.1V       | 391WH 11.1V       |
| Cell              | MONO Cell         | MONO Cell         |
| Pole Height       | 3-5 Meter         | 4-8 Meter         |
| Warranty          | 12 Months         | 12 Months         |