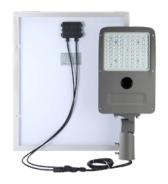

- >> No maintenance required
- >> Easy connection between solar panel and light
- >> New microwave sensor
- >> Built-in solar controller and battery
- >> Programmable with remote controller

Microwave Sensor

## **SUITABLE FOR**

Courtyard, Garden, Park, Street, Pathway, Parking lot, Private road, Sidewalk, Public square, Plaza, Airfield, Farm & Ranch, Perimeter Security, Wildlife area, High way.

Solar Panel Battery

Water and dust proof

Remote Control Function

140° Lighting Angle

| Model             | ETG-SSL15         | ETG-SSL30         |
|-------------------|-------------------|-------------------|
| Rated Power       | 15W               | 30W               |
| Lumen (lm)        | 1900 lm           | 4200lm            |
| IP Rating         | IP67              | IP67              |
| ССТ               | 2700K-6000K       | 2700K-6000K       |
| CRI               | >82               | >82               |
| LED Chip          | Philips SMD 72Pcs | Philips SMD 72Pcs |
| Beam Angle        | 140*70 Degree     | 140*70 Degree     |
| Solar Panel Power | 18VDC             | 18VDC             |
| Battery Capacity  | 195WH 11.1V       | 391WH 11.1V       |
| Cell              | MONO Cell         | MONO Cell         |
| Pole Height       | 3-5 Meter         | 4-8 Meter         |
| Warranty          | 12 Months         | 12 Months         |