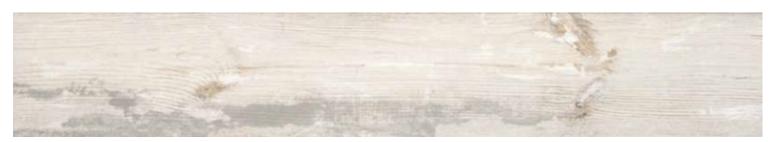

Bianco

Beige

This ceramic parquet enhances the value of lived-in wood. This collection is characterized by everything that happens in time after exposure to sunlight, salt and weather.

| Sizes (Nominal) | Thickness | UOM | Carton SF | Carton PC |
|-----------------|-----------|-----|-----------|-----------|
| 6x36            | .394''    | SF  | 13.05     | 9         |

Availability Stock Colors

6x36 Bianco, Greige

| Technical Data   | 6x36      | Application         | 6x36  |
|------------------|-----------|---------------------|-------|
| Body Type        | Porcelain | Wall - Wet          | Yes   |
| Wear Rating      | V         | Wall-Dry            | Yes   |
| Shade Variation  | V3        | Floor - Residential | Heavy |
| DCOF             | ≥.42      | Floor - Commercial  | Heavy |
| Recycled Content | Yes       | Freeze/Thaw         | Yes   |
| Finish           | Matte     |                     |       |