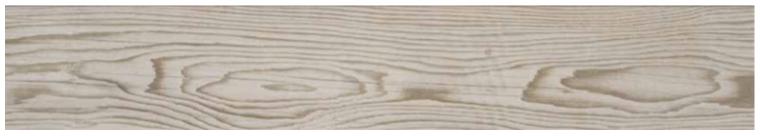

Bianco

Beige

This ceramic parquet enhances the value of lived-in wood. This collection is characterized by everything that happens in time after exposure to sunlight, salt and weather.

| Sizes (Nominal) | Thickness | UOM | Carton SF | Carton PC |
|-----------------|-----------|-----|-----------|-----------|
| 6x36            | .394''    | SF  | 13.05     | 9         |

Availability Stock Colors

6x36 Bianco, Greige

| Technical Data   | 6x36      | Application         | 6x36  |
|------------------|-----------|---------------------|-------|
| Body Type        | Porcelain | Wall - Wet          | Yes   |
| Wear Rating      | V         | Wall-Dry            | Yes   |
| Shade Variation  | V3        | Floor - Residential | Heavy |
| DCOF             | ≥.42      | Floor - Commercial  | Heavy |
| Recycled Content | Yes       | Freeze/Thaw         | Yes   |
| Finish           | Matte     |                     |       |