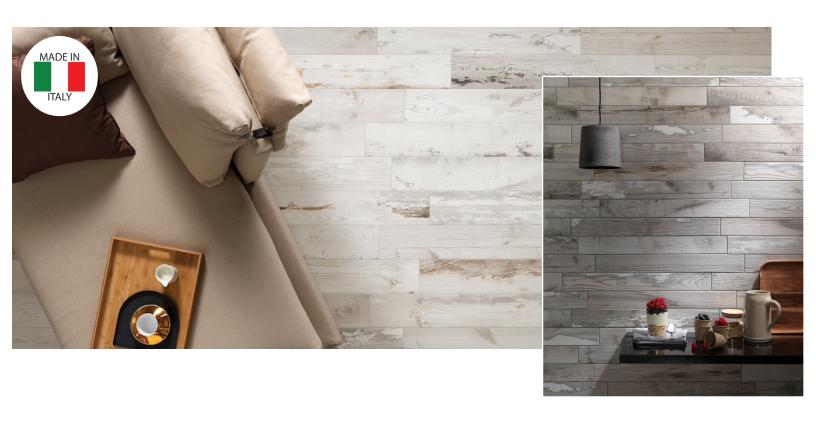

Bianco

Beige

This ceramic parquet enhances the value of lived-in wood. This collection is characterized by everything that happens in time after exposure to sunlight, salt and weather.

| Sizes (Nominal) | Thickness | UOM | Carton SF | Carton PC |
|-----------------|-----------|-----|-----------|-----------|
| 6x36            | .394''    | SF  | 13.05     | 9         |