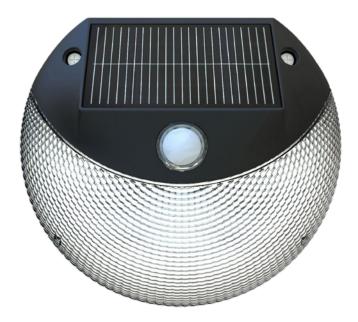

## SOLAR WALL LIGHT ETG-SWL200

- >> Elegant Round Design
- > Aluminium + Toughened Glass
- >> Warm Light and High Brightness White Light
- >> Lighting time up to 3 Nights
- > Installing height 2.5 ~ 3 Meters

## SUITABLE FOR

Garden, Gates, Fence, Courtyard, Park, Corridors, Side walk, Public square, Private roads, Beach, Walk-ways, etc.

Solar Panel Battery

Water and dust proof

Light spread for wide angle

| Model               | ETG-SML02                   |
|---------------------|-----------------------------|
| IP Rating           | IP65                        |
| Solar Charging Time | 20 Hours                    |
| Solar Panel         | 0.5W                        |
| Li-on Battery       | 2000mAh 3.7V                |
| Lumen               | 200                         |
| Body Material       | Aluminium + Toughened glass |
| Warranty            | 12 Months                   |
|                     |                             |