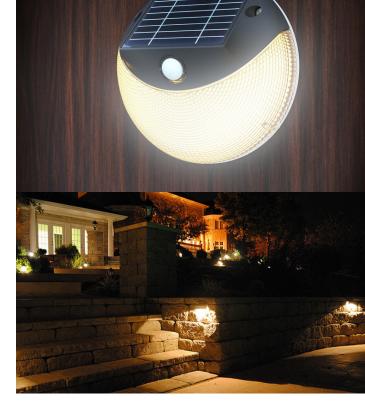

## SOLAR WALL LIGHT ETG-SWL200

- >> Elegant Round Design
- > Aluminium + Toughened Glass
- >> Warm Light and High Brightness White Light
- >> Lighting time up to 3 Nights
- > Installing height 2.5 ~ 3 Meters

## SUITABLE FOR

Garden, Gates, Fence, Courtyard, Park, Corridors, Side walk, Public square, Private roads, Beach, Walk-ways, etc.

Solar Panel Battery

Water and dust proof

Light spread for wide angle

| Model               | ETG-SML02                   |
|---------------------|-----------------------------|
| IP Rating           | IP65                        |
| Solar Charging Time | 20 Hours                    |
| Solar Panel         | 0.5W                        |
| Li-on Battery       | 2000mAh 3.7V                |
| Lumen               | 200                         |
| Body Material       | Aluminium + Toughened glass |
| Warranty            | 12 Months                   |
|                     |                             |