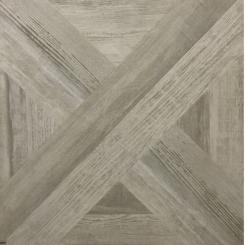

## Porcelain

Nantucket is a representation of that memory of a clean happy place, full of creativity and warmth.

| Sizes (Nominal) | Thickness | UOM | Carton SF | Carton PC |
|-----------------|-----------|-----|-----------|-----------|
| 24x24           | .394''    | SF  | 12        | 3         |

| Availability | Stock Colors       |
|--------------|--------------------|
| 24x24        | Multi, White, Gray |

| Technical Data   | 24x24     | Application       | 24x24 |
|------------------|-----------|-------------------|-------|
| Body Type        | Porcelain | Wall—Dry          | Yes   |
| Wear Rating      | 5         | Wall—Wet          | Yes   |
| Shade Variation  | V4        | Floor—Residential | Heavy |
| DCOF             | ≥.42      | Floor—Commercial  | Heavy |
| Recycled Content | Yes       | Freeze/Thaw       | Yes   |
| Finish           | Matte     |                   |       |