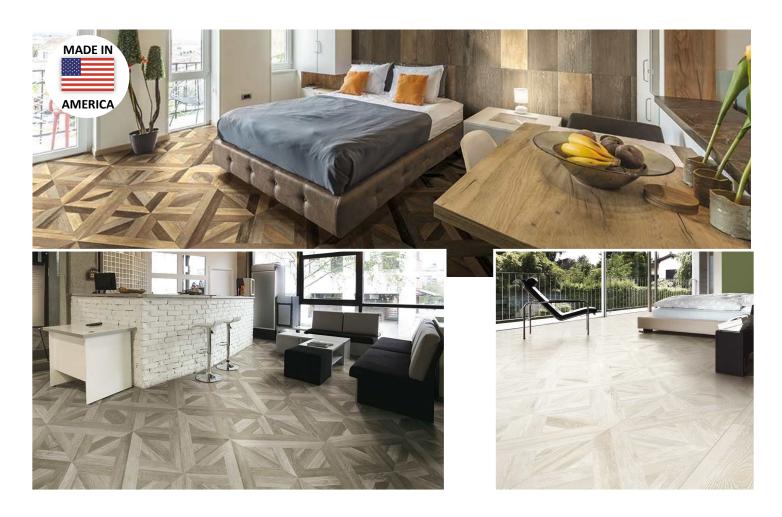

## Porcelain

Nantucket is a representation of that memory of a clean happy place, full of creativity and warmth.

| Sizes (Nominal) | Thickness | UOM | Carton SF | Carton PC |
|-----------------|-----------|-----|-----------|-----------|
| 24x24           | .394''    | SF  | 12        | 3         |

| Availability | Stock Colors       |
|--------------|--------------------|
| 24x24        | Multi, White, Gray |

| Technical Data   | 24x24     | Application       | 24x24 |
|------------------|-----------|-------------------|-------|
| Body Type        | Porcelain | Wall—Dry          | Yes   |
| Wear Rating      | 5         | Wall—Wet          | Yes   |
| Shade Variation  | V4        | Floor—Residential | Heavy |
| DCOF             | ≥.42      | Floor—Commercial  | Heavy |
| Recycled Content | Yes       | Freeze/Thaw       | Yes   |
| Finish           | Matte     |                   |       |