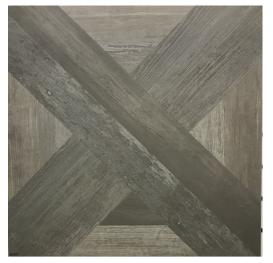

## Porcelain

Nantucket is a representation of that memory of a clean happy place, full of creativity and warmth.

| Sizes (Nominal) | Thickness | UOM | Carton SF | Carton PC |
|-----------------|-----------|-----|-----------|-----------|
| 24x24           | .394''    | SF  | 12        | 3         |

| Availability | Stock Colors       |
|--------------|--------------------|
| 24x24        | Multi, White, Gray |

| Technical Data   | 24x24     | Application       | 24x24 |
|------------------|-----------|-------------------|-------|
| Body Type        | Porcelain | Wall—Dry          | Yes   |
| Wear Rating      | 5         | Wall—Wet          | Yes   |
| Shade Variation  | V4        | Floor—Residential | Heavy |
| DCOF             | ≥.42      | Floor—Commercial  | Heavy |
| Recycled Content | Yes       | Freeze/Thaw       | Yes   |
| Finish           | Matte     |                   |       |