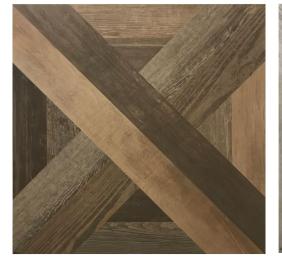

## Porcelain

Nantucket is a representation of that memory of a clean happy place, full of creativity and warmth.

| Sizes (Nominal) | Thickness | UOM | Carton SF | Carton PC |
|-----------------|-----------|-----|-----------|-----------|
| 24x24           | .394''    | SF  | 12        | 3         |

| Availability | Stock Colors       |
|--------------|--------------------|
| 24x24        | Multi, White, Gray |

| Technical Data   | 24x24     | Application       | 24x24 |
|------------------|-----------|-------------------|-------|
| Body Type        | Porcelain | Wall—Dry          | Yes   |
| Wear Rating      | 5         | Wall—Wet          | Yes   |
| Shade Variation  | V4        | Floor—Residential | Heavy |
| DCOF             | ≥.42      | Floor—Commercial  | Heavy |
| Recycled Content | Yes       | Freeze/Thaw       | Yes   |
| Finish           | Matte     |                   |       |