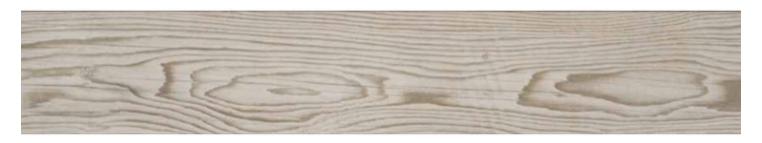

## Cottage

This ceramic parquet enhances the value of lived-in wood. This collection is characterized by everything that happens in time after exposure to sunlight, salt and weather.

| Sizes (Nominal) | Thickness | UOM | Carton SF | Carton PC |
|-----------------|-----------|-----|-----------|-----------|
| 6x36            | .394"     | SF  | 13.05     | 9         |

Availability Stock Colors

6x36 Bianco, Greige

| Technical Data   | 6x36      | Application       | 6x36  |
|------------------|-----------|-------------------|-------|
| Body Type        | Porcelain | Wall—Dry          | Yes   |
| Wear Rating      | 5         | Wall—Wet          | Yes   |
| Shade Variation  | V3        | Floor—Residential | Heavy |
| DCOF             | ≥.42      | Floor—Commercial  | Heavy |
| Recycled Content | Yes       | Freeze/Thaw       | Yes   |
| Finish           | Matte     |                   |       |