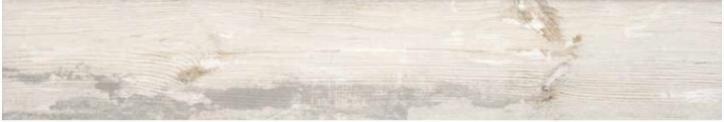

## Cottage

This ceramic parquet enhances the value of lived-in wood. This collection is characterized by everything that happens in time after exposure to sunlight, salt and weather.

| Sizes (Nominal) | Thickness | UOM | Carton SF | Carton PC |
|-----------------|-----------|-----|-----------|-----------|
| 6x36            | .394"     | SF  | 13.05     | 9         |

Availability Stock Colors

6x36 Bianco, Greige

| Technical Data   | 6x36      | Application       | 6x36  |
|------------------|-----------|-------------------|-------|
| Body Type        | Porcelain | Wall—Dry          | Yes   |
| Wear Rating      | 5         | Wall—Wet          | Yes   |
| Shade Variation  | V3        | Floor—Residential | Heavy |
| DCOF             | ≥.42      | Floor—Commercial  | Heavy |
| Recycled Content | Yes       | Freeze/Thaw       | Yes   |
| Finish           | Matte     |                   |       |