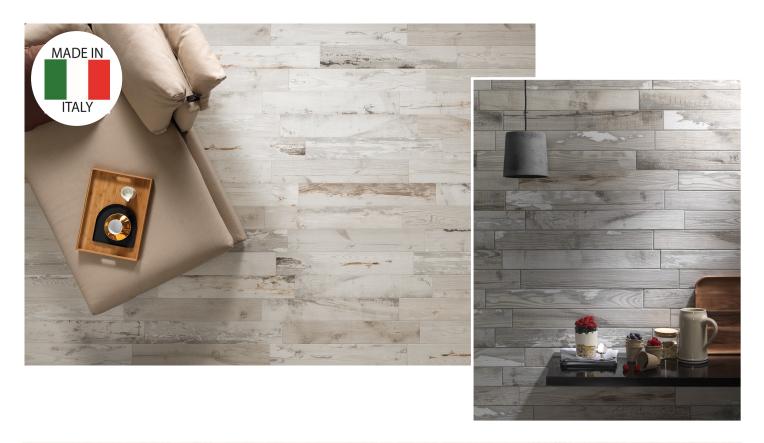

## Cottage

This ceramic parquet enhances the value of lived-in wood. This collection is characterized by everything that happens in time after exposure to sunlight, salt and weather.

| Sizes (Nominal) | Thickness | UOM | Carton SF | Carton PC |
|-----------------|-----------|-----|-----------|-----------|
| 6x36            | .394"     | SF  | 13.05     | 9         |

Availability Stock Colors

6x36 Bianco, Greige

| Technical Data   | 6x36      | Application       | 6x36  |
|------------------|-----------|-------------------|-------|
| Body Type        | Porcelain | Wall—Dry          | Yes   |
| Wear Rating      | 5         | Wall—Wet          | Yes   |
| Shade Variation  | V3        | Floor—Residential | Heavy |
| DCOF             | ≥.42      | Floor—Commercial  | Heavy |
| Recycled Content | Yes       | Freeze/Thaw       | Yes   |
| Finish           | Matte     |                   |       |