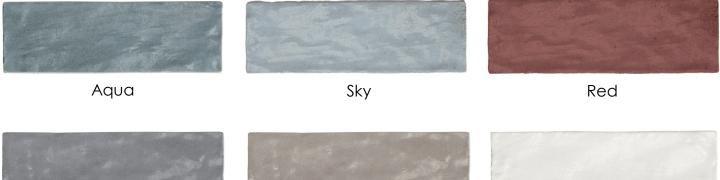

| Sizes (Nominal)  | Thickness | UOM | Carton SF             | Carton PC    |
|------------------|-----------|-----|-----------------------|--------------|
| 2.5x8            | .354''    | SF  | 5.38                  | 38           |
| Availability     |           |     | Stock Colors          |              |
| 2.5x8            |           |     | Aqua, Sky, Red, Grey, | Taupe, White |
| Technical Data   | 2.5x8     |     | Application           | 2.5x8        |
| Body Type        | Ceramic   |     | Wall—Dry              | Yes          |
| Wear Rating      | 1         |     | Wall—Wet              | Yes          |
| Shade Variation  | V4        |     | Floor—Residential     | No           |
| DCOF             | N/A       |     | Floor—Commercial      | No           |
| Recycled Content | Yes       |     | Freeze/Thaw           | No           |
| Finish           | Gloss     |     |                       |              |