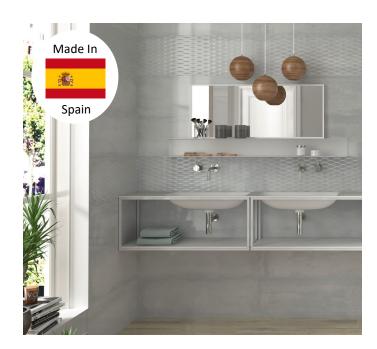

## Creations

## Wall Tile

Sky

White

## Wall Tile

Creations blends the urban look of cement with light and airy coastal colors representing two beloved styles in a contemporary fashion.

| Sizes (Nominal) | Thickness | UOM | Carton SF | Carton PC |
|-----------------|-----------|-----|-----------|-----------|
| 12x36           | .327"     | SF  | 17.44     | 6         |