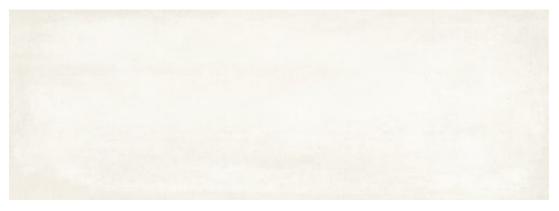

## Wall Tile

Sky

White

| Availability | Stock Colors |
|--------------|--------------|
| 12x36        | Sky, White   |

| Technical Data   | 12x36   | Application       | 12x36 |
|------------------|---------|-------------------|-------|
| Body Type        | Ceramic | Wall—Dry          | Yes   |
| Wear Rating      | 1       | Wall—Wet          | Yes   |
| Shade Variation  | V2      | Floor—Residential | No    |
| DCOF             | N/A     | Floor—Commercial  | No    |
| Recycled Content | Yes     | Freeze/Thaw       | No    |
| Finish           | Gloss   |                   |       |