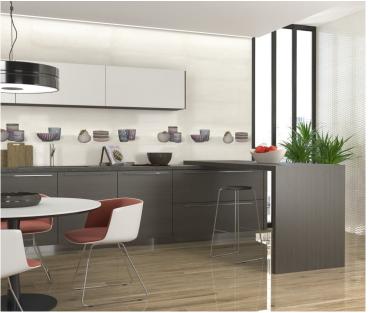

## Creations

## Wall Tile

Sky

White

## Wall Tile

Creations blends the urban look of cement with light and airy coastal colors representing two beloved styles in a contemporary fashion.

| Sizes (Nominal) | Thickness | UOM | Carton SF | Carton PC |
|-----------------|-----------|-----|-----------|-----------|
| 12x36           | .327"     | SF  | 17.44     | 6         |