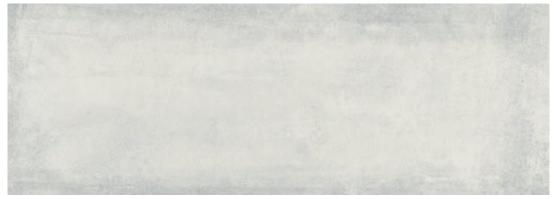

## Wall Tile

Sky

White

| Availability | Stock Colors |
|--------------|--------------|
| 12x36        | Sky, White   |

| Technical Data   | 12x36   | Application       | 12x36 |
|------------------|---------|-------------------|-------|
| Body Type        | Ceramic | Wall—Dry          | Yes   |
| Wear Rating      | 1       | Wall—Wet          | Yes   |
| Shade Variation  | V2      | Floor—Residential | No    |
| DCOF             | N/A     | Floor—Commercial  | No    |
| Recycled Content | Yes     | Freeze/Thaw       | No    |
| Finish           | Gloss   |                   |       |