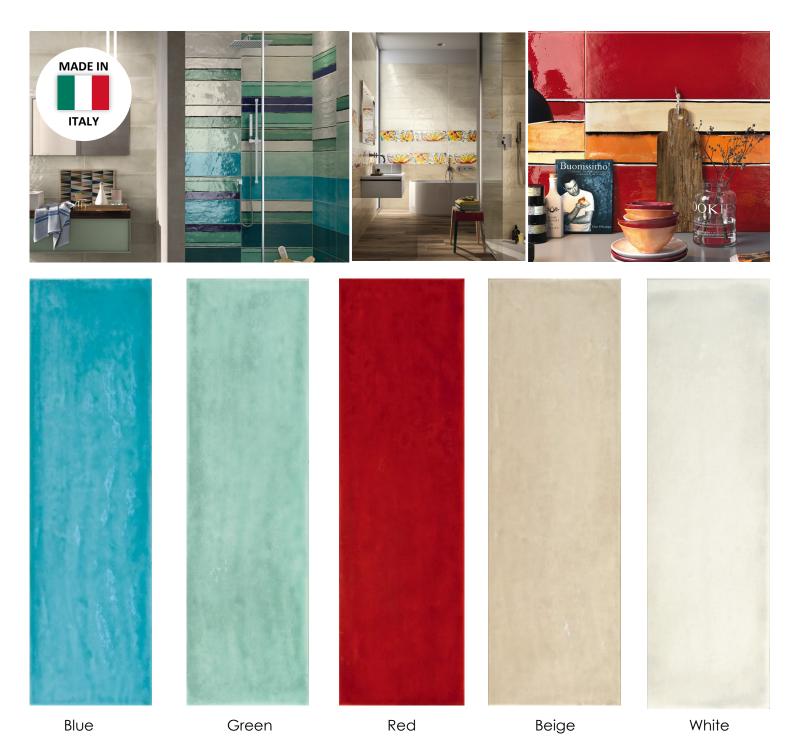

## Wall Tile

| Sizes (Nominal) | Thickness | UOM | Carton SF | Carton PC |
|-----------------|-----------|-----|-----------|-----------|
| 8x24            | .386"     | SF  | 7.75      | 6         |

| Availability | Stock Colors                   |
|--------------|--------------------------------|
| 8x24         | Blue, Green, Red, Beige, White |

Blue, Green, Red, Beige, White A100