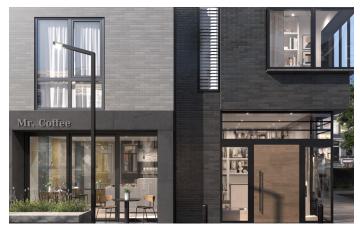

## Porcelain

City is an upscale, contemporary upgrade to traditional brick. With several color options and a metallic-glossy finish, City truly complements a vast range of projects.

| Sizes (Nominal) | Thickness                            | UOM | Carton SF   | Carton PC |
|-----------------|--------------------------------------|-----|-------------|-----------|
| 2x10            | .236"                                | SF  | 8.37        | 52        |
| Availability    |                                      | S   | tock Colors |           |
| 2x10            | Black, Bronze, Dark Grev, Grev, Blue |     |             |           |