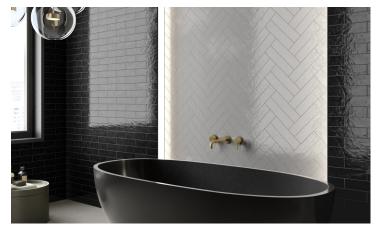

## Porcelain

City is an upscale, contemporary upgrade to traditional brick. With several color options and a metallic-glossy finish, City truly complements a vast range of projects.

| Sizes (Nominal) | Thickness                            | UOM | Carton SF   | Carton PC |
|-----------------|--------------------------------------|-----|-------------|-----------|
| 2x10            | .236"                                | SF  | 8.37        | 52        |
| Availability    |                                      | S   | tock Colors |           |
| 2x10            | Black, Bronze, Dark Grev, Grev, Blue |     |             |           |