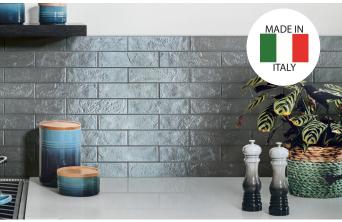

## URBANTILE (OAST TILE

Bronze

Dark Grey

Light Blue

## Porcelain

City is an upscale, contemporary upgrade to traditional brick. With several color options and a metallic-glossy finish, City truly complements a vast range of projects.

| Sizes (Nominal) | Thickness                            | UOM | Carton SF   | Carton PC |
|-----------------|--------------------------------------|-----|-------------|-----------|
| 2x10            | .236"                                | SF  | 8.37        | 52        |
| Availability    |                                      | S   | tock Colors |           |
| 2x10            | Black, Bronze, Dark Grev, Grev, Blue |     |             |           |