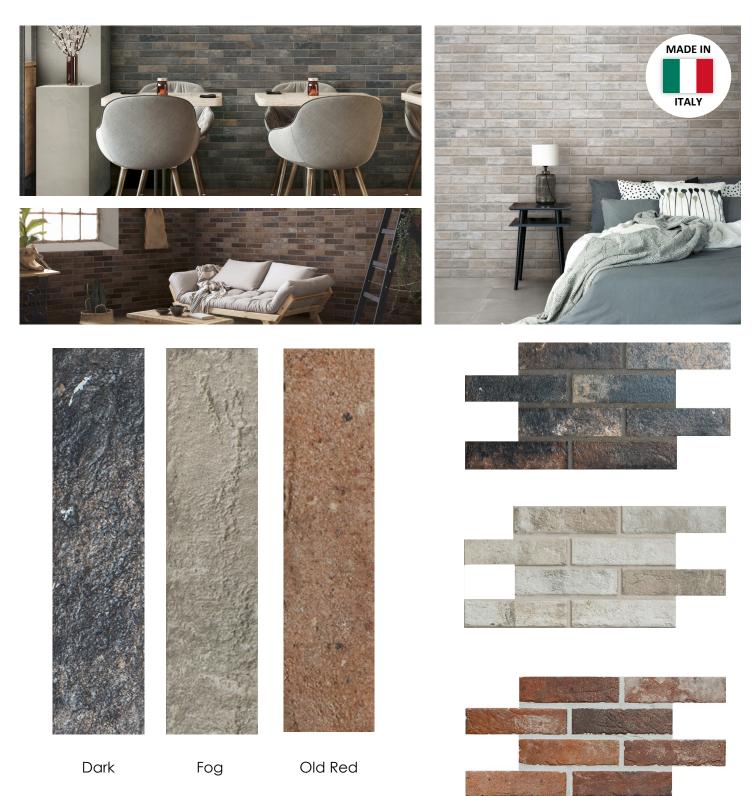

# Brick

#### Porcelain

This thin porcelain has a beautiful urban spirit that's represented through the traditional visual details of brick, yet modernized by a smooth gloss finish and contemporary colors.

## URBANTILE OAST

| Sizes (Nominal)  | Thickness | UOM | Carton SF          | Carton PC |
|------------------|-----------|-----|--------------------|-----------|
| 2x10             | .236''    | SF  | 10.2               | 50        |
| Availability     |           |     | Stock Colors       |           |
| 2x10             |           |     | Dark, Fog, Old Red |           |
| Technical Data   | 2x10      |     | Application        | 2x10      |
| Body Type        | Porcelain |     | Wall—Dry           | Yes       |
| Wear Rating      | 3         |     | Wall—Wet           | Yes       |
| Shade Variation  | V4        |     | Floor—Residential  | Heavy     |
| DCOF             | ≥.65      |     | Floor—Commercial   | No        |
| Recycled Content | Yes       |     | Freeze/Thaw        | Yes       |
| Finish           | Gloss     |     |                    |           |