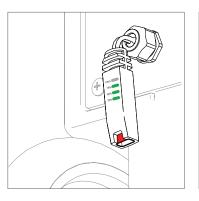

## Portable Foam Unit 15 gallon | battery-powered

Draws from pre-mixed solution

Up to 2 hours of non-continuous run time from one charge

Easy-to-read battery level indicator on back plate

Designed for easy charging and maintenance