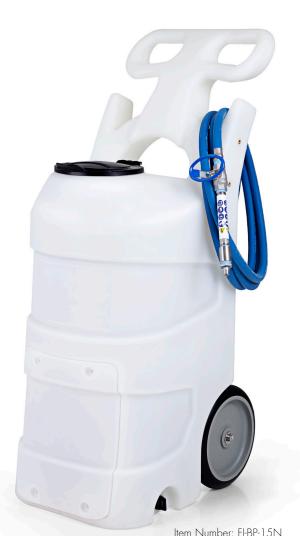

## Portable Foam Unit 15 gallon | battery-powered

Draws from pre-mixed solution

Up to 2 hours of non-continuous run time from one charge

Easy-to-read battery level indicator on back plate

Designed for easy charging and maintenance

Natural color tank for easy visibility of product levels

Hinged lid, available in 5 colors

Integrated hose wraps

In-line strainer to protect pump from debris

Optimized for use with low-foaming chemical products

Produces a lower volume of foam than our air-operated units

Ideal for drain foaming, spot cleaning, and more

www.foamit.com | 616.656.9225 | Innovative Cleaning Equipment Inc.