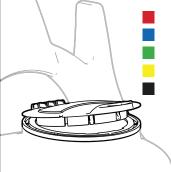

Natural color tank for easy visibility of product levels

Hinged lid, available in 5 colors

Integrated hose wraps

In-line strainer to protect pump from debris

Optimized for use with low-foaming chemical products