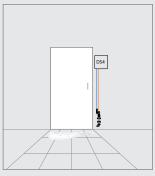

#### ONE NOZZLE

Foam pattern: Up to 9x5 ft.

Spray tip: ST80200

Item Number: DS4 | Control box and one nozzle assembly