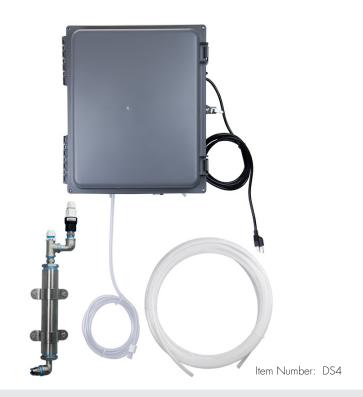

# Doorway Foam Unit

## Twin-line

Draws from concentrated product

Dilutes product at ratios of 38:1 to 183:1 (water:chemical)

Repeat cycle timer

Quick-change pump

Supports up to three twin-line stainless steel nozzle assemblies

Up to 100 ft (30.5 m) total distance between control box and nozzle(s) (distance does not need to be evenly distributed)

#### ONE NOZZLE

Foam pattern: Up to 9x5 ft.

Spray tip: ST80200

Item Number: DS4 | Control box and one nozzle assembly