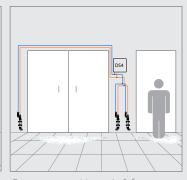

#### THREE NOZZLES

Foam pattern: Up to 6x3 ft. at each nozzle Spray tip: ST8060-1/2

Item Number: DS4-3 | Control box and three nozzle assemblies