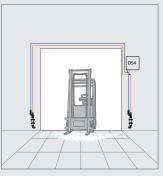

### TWO NOZZLES

Foam pattern: Up to 8x4 ft. at each nozzle Spray tip: ST80100

Item Number: DS4-2 | Control box and two nozzle assemblies