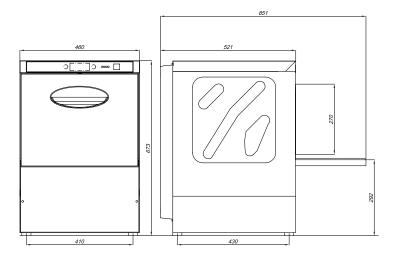

### DIMENSIONS

Dishwasher: 460W x 521D x 673H mm

#### Clearance: 270 mm

Rack size: 400mm x 400mm / 14" x 17"