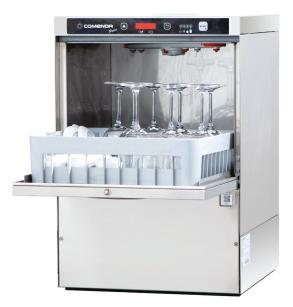

A heavy duty glasswasher, the Prime Line glasswasher ensures every glass is given a thorough cleaning thanks to a rinse arm configuration that reaches every point. No blind spots, no left over residue. No worries.

The PB34 features 4 wash cycles and durable double skinned stainless steel door.

## **STANDARD FEATURES**

- Full stainless steel frame, tank and panels
- Colour coded status indicators Green means Ready to start, Blue means cycle started, Red means alarm/check fault
- Soft start cycle begins slowly to prevent glasses and crockery moving and possible breakage
- Digital temperature display
- Drain pump
- Adjustable feet supplied standard
- 1 piece deep drawn wash tank
- Inlet and waste hoses included
- Detergent dispenser & rinse aid dispenser
- · Guaranteed rinse cycle only when water reaches set temperature
- Micro filter on wash pump which delivers better wash results
- Accessories include: 2 flatware racks, 1 insert for cup dishes and 1 cutlery container
- WRIS2+ Wash and Rinse Arm. Smart design delivers 25% reduction in rinse water consumption