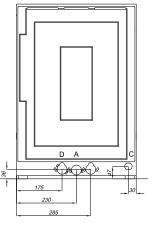

## PRIME LINE UNDERCOUNTER GLASSWASHER

- A TANK DRAIN
- C ELECTRICAL CONNECTION
- D WATER INLET -2/4BAR 3/4"