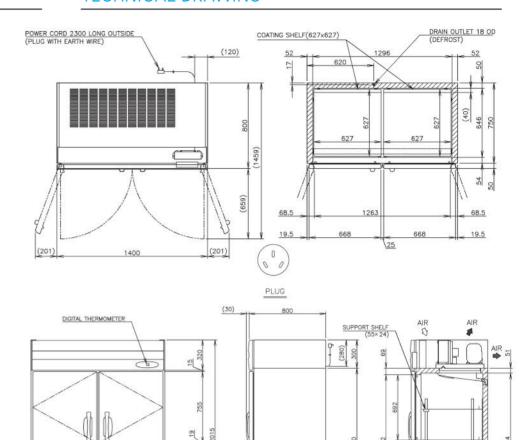

## TECHNICAL DRAWING

## PRODUCT SPECIFICATION

| Exterior              | Stainless Steel,                     |
|-----------------------|--------------------------------------|
|                       | Galvanized Steel (Rear /Bottom)      |
| Interior              | Stainless Steel, ABS Plastic         |
| Max Storage Capacity  | 1218L                                |
| Temperature Control   | Microprocessor controlled Adjustable |
|                       | from -6 to 12°C                      |
| Evaporator            | Fin & Tube type                      |
| Outside Dimensions    | 1400mm (W) x 800mm (D) x 2015mm (H)  |
| Inside Dimensions     | 1296mm (W) x 646mm (D) x 1484mm (H)  |
| Refrigeration System  | Forced Air Circulation               |
| Weight Net/Gross (kg) | 167 / 202                            |
| AC Supply Voltage     | 1 PHASE 220 - 240V 50Hz /10amp Plug  |
| Amperage              | Rated: 4.0A Starting: 14.8A          |
| Refrigerant           | R404A                                |
| Operating Conditions  | Ambient Temp.: 5-43°C                |
|                       | Voltage Range: Rated Voltage ±6%     |