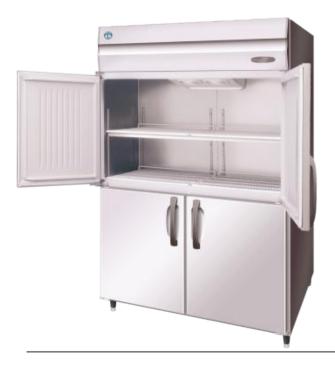

## PRODUCT FEATURES

- With no centre pillar you can use trays and containers of varying sizes.
- This Pillar Less range is perfect for kitchens looking to maximise their food storage.
- Standard with 8 shelves / 4 Split doors.
- Programmable electronic controller and display.
- 2 years parts and labour warranty.
- Comes standard with 4 x lockable (115 mm) castors (not legs).
- Optional Adjustable legs 150 180mm (Sold separately)