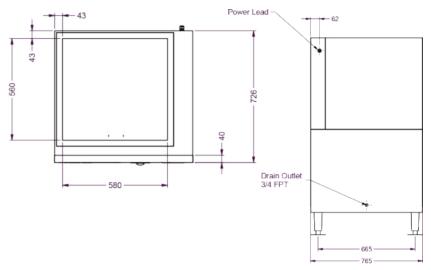

## TECHNICAL DRAWING

## PRODUCT SPECIFICATION

| 2 Push Buttons - 1 x Ice<br>1 x Water | Single Auger Agitator                                                           |
|---------------------------------------|---------------------------------------------------------------------------------|
| Max Storage Capacity                  | Approx. 91kg                                                                    |
| Dimensions                            | 765mm (W) x 726mm (D) x 1346mm (H)                                              |
| Production                            | Select Modular Head unit KMD-201AB,<br>KMD-270AB or KM-660MAJ-E & Top Kit (Sold |
| Capacity Volume                       | Separately)<br>5.72 ft <sup>3</sup>                                             |
| Weight Net/Gross (kg)                 | 85                                                                              |
| AC Supply Voltage                     | 1 PHASE 240V/ 50Hz /10AMP Plug                                                  |
| Amperage                              | Rated: 1.4A                                                                     |
| Dispensing Rate                       | 5.89 kg                                                                         |
| Operating Conditions                  | Ambient Temp.: 7-38C                                                            |
|                                       | Voltage Range:104-132V                                                          |