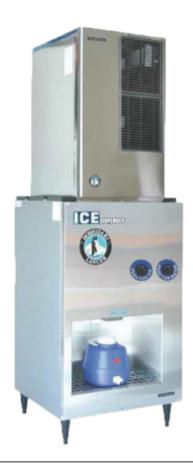

## PRODUCT SPECIFICATION

| 2 Push Buttons - 1 x Ice<br>1 x Water | Single Auger Agitator                                                           |
|---------------------------------------|---------------------------------------------------------------------------------|
| Max Storage Capacity                  | Approx. 91kg                                                                    |
| Dimensions                            | 765mm (W) x 726mm (D) x 1346mm (H)                                              |
| Production                            | Select Modular Head unit KMD-201AB,<br>KMD-270AB or KM-660MAJ-E & Top Kit (Sold |
| Capacity Volume                       | Separately)<br>5.72 ft <sup>3</sup>                                             |
| Weight Net/Gross (kg)                 | 85                                                                              |
| AC Supply Voltage                     | 1 PHASE 240V/ 50Hz /10AMP Plug                                                  |
| Amperage                              | Rated: 1.4A                                                                     |
| Dispensing Rate                       | 5.89 kg                                                                         |
| Operating Conditions                  | Ambient Temp.: 7-38C                                                            |
|                                       | Voltage Range:104-132V                                                          |