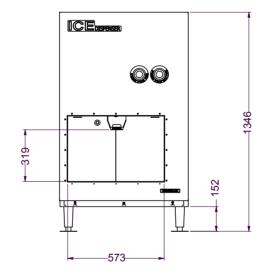

## TECHNICAL DRAWING

## PRODUCT SPECIFICATION

| 2 Push Buttons - 1 x Ice<br>1 x Water | Single Auger Agitator                                                           |
|---------------------------------------|---------------------------------------------------------------------------------|
| Max Storage Capacity                  | Approx. 91kg                                                                    |
| Dimensions                            | 765mm (W) x 726mm (D) x 1346mm (H)                                              |
| Production                            | Select Modular Head unit KMD-201AB,<br>KMD-270AB or KM-660MAJ-E & Top Kit (Sold |
| Capacity Volume                       | Separately)<br>5.72 ft <sup>3</sup>                                             |
| Weight Net/Gross (kg)                 | 85                                                                              |
| AC Supply Voltage                     | 1 PHASE 240V/ 50Hz /10AMP Plug                                                  |
| Amperage                              | Rated: 1.4A                                                                     |
| Dispensing Rate                       | 5.89 kg                                                                         |
| Operating Conditions                  | Ambient Temp.: 7-38C                                                            |
|                                       | Voltage Range:104-132V                                                          |