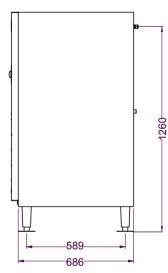

## TECHNICAL DRAWING

## PRODUCT SPECIFICATION

| 2 Push Buttons - 1 x Ice<br>1 x Water | Single Auger Agitator                                                           |
|---------------------------------------|---------------------------------------------------------------------------------|
| Max Storage Capacity                  | Approx. 91kg                                                                    |
| Dimensions                            | 765mm (W) x 726mm (D) x 1346mm (H)                                              |
| Production                            | Select Modular Head unit KMD-201AB,<br>KMD-270AB or KM-660MAJ-E & Top Kit (Sold |
| Capacity Volume                       | Separately)<br>5.72 ft <sup>3</sup>                                             |
| Weight Net/Gross (kg)                 | 85                                                                              |
| AC Supply Voltage                     | 1 PHASE 240V/ 50Hz /10AMP Plug                                                  |
| Amperage                              | Rated: 1.4A                                                                     |
| Dispensing Rate                       | 5.89 kg                                                                         |
| Operating Conditions                  | Ambient Temp.: 7-38C                                                            |
|                                       | Voltage Range:104-132V                                                          |