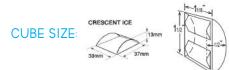

## PRODUCT FEATURES

- Individual premium crescent cube.
- Stainless steel evaporator.
- Protected by HoshiGuard Antimicrobial Agent.
- CycleSaver Design.
- EverCheck alert system.
- Durable stainless steel exterior.
- Removable air filters.
- 3 years parts and labour on the entire unit, 5 years (parts only) on compressor and air cooled condenser coil.

## PRODUCT SPECIFICATION

| Production Capacity        | Approx. 624kg @ 21°C Air temp; 10°C Water                                                                      |
|----------------------------|----------------------------------------------------------------------------------------------------------------|
| per 24hours                | Approx. 501kg @32°C Air temp;21°C Water                                                                        |
| Max Storage Capacity       | Shown on optional bin -B 801                                                                                   |
| Freeze Cycle Time          | Approx. 33-44Min                                                                                               |
| Ice Production Per cycle   | Approx. 16.3kg/1440pcs                                                                                         |
| Dimensions                 | 1219mm (W) x 695mm (D) x 695mm (H)                                                                             |
| Cooling                    | Air                                                                                                            |
| Weight Net/Gross (kg)      | 136/154                                                                                                        |
| AC Supply Voltage          | 1 PHASE 220-240V 50Hz / 15amp Plug                                                                             |
| Amperage                   | Running: 11.35A                                                                                                |
| Refrigerant Charge         | R404A                                                                                                          |
| Operating Conditions       | Ambient Temp.: 7-38°C                                                                                          |
|                            | Water Supply Temp.: 7-32°C                                                                                     |
|                            | Water Supply Pressure: 69-779KPa                                                                               |
|                            | Voltage Range: 198-254V                                                                                        |
| Double Production Capacity | Achieved by stacking these units on top of each other.<br>For pricing please contact your Hoshizaki Sales Rep. |