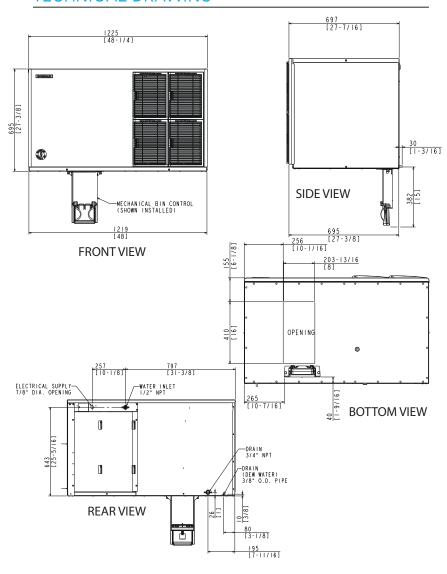

## TECHNICAL DRAWING

## PRODUCT SPECIFICATION

| Production Capacity        | Approx. 624kg @ 21°C Air temp; 10°C Water                                                                      |
|----------------------------|----------------------------------------------------------------------------------------------------------------|
| per 24hours                | Approx. 501kg @32°C Air temp;21°C Water                                                                        |
| Max Storage Capacity       | Shown on optional bin -B 801                                                                                   |
| Freeze Cycle Time          | Approx. 33-44Min                                                                                               |
| Ice Production Per cycle   | Approx. 16.3kg/1440pcs                                                                                         |
| Dimensions                 | 1219mm (W) x 695mm (D) x 695mm (H)                                                                             |
| Cooling                    | Air                                                                                                            |
| Weight Net/Gross (kg)      | 136/154                                                                                                        |
| AC Supply Voltage          | 1 PHASE 220-240V 50Hz / 15amp Plug                                                                             |
| Amperage                   | Running: 11.35A                                                                                                |
| Refrigerant Charge         | R404A                                                                                                          |
| Operating Conditions       | Ambient Temp.: 7-38°C                                                                                          |
|                            | Water Supply Temp.: 7-32°C                                                                                     |
|                            | Water Supply Pressure: 69-779KPa                                                                               |
|                            | Voltage Range: 198-254V                                                                                        |
| Double Production Capacity | Achieved by stacking these units on top of each other.<br>For pricing please contact your Hoshizaki Sales Rep. |