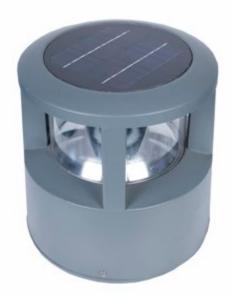

## SOLAR BOLLARD LIGHT EDGE ETG-SBL014

- > A Grade monocrystalline solar panel
- > Automatic intelligent light control
- > Anti-corrosion, anti-oxidation, high impact PC cover
- >> No Cabling, No trenching Easy installation
- >> LED Lifespan up to 50,000 Hours

## R⊚HS (€ 150

| Model                | ETG-SBL014                       |
|----------------------|----------------------------------|
| LED Power            | 1.8W                             |
| Grade A Solar Panel  | 9V/3.5W Monocrystalline          |
| Charging/Discharging | 8 Hours / 23 Hours               |
| Beam Angle           | 120°                             |
| Lithium Battery      | 6.4V, 4.5AH, LiFePO <sub>4</sub> |
| Lumen                | 198~216lm                        |
| ССТ                  | 3000-7500K                       |
| IP Rating            | IP65                             |
| Body Material        | 6063 Aluminium, PC               |
| Dimension            | Ø 220 x 240 x 310mm              |
| Warranty             | 3 Years                          |
|                      |                                  |