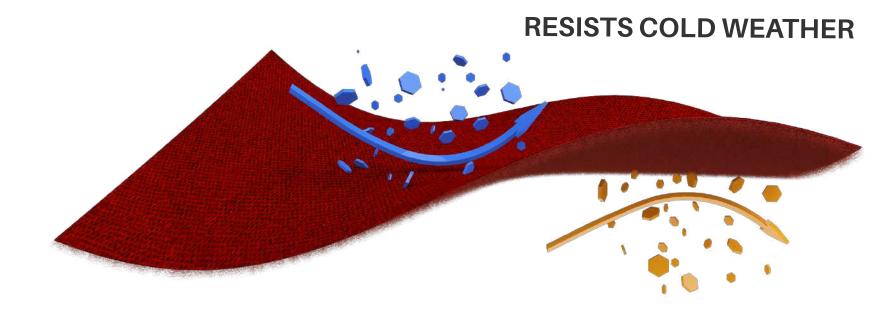

**RETAINS THERMAL WARMTH** 

### TECHNOLOGY

With groundbreaking knitting techniques, we have advanced the design and functional components of our classic fleece to create a sophisticated line of textured polyester fleece fabrics. Air pockets throughout our fabric allow for heat dispersal and superior breathability.

These components are coupled with our soft and velvety hand-feel to help regulate core warmth and maximize comfort. Our textured designs decrease fabric mass, reduce overall fabric weight, and increase compressibility, allowing ARCH<sup>®</sup> Inspiration Fleece to be easily pack- ed and stored.