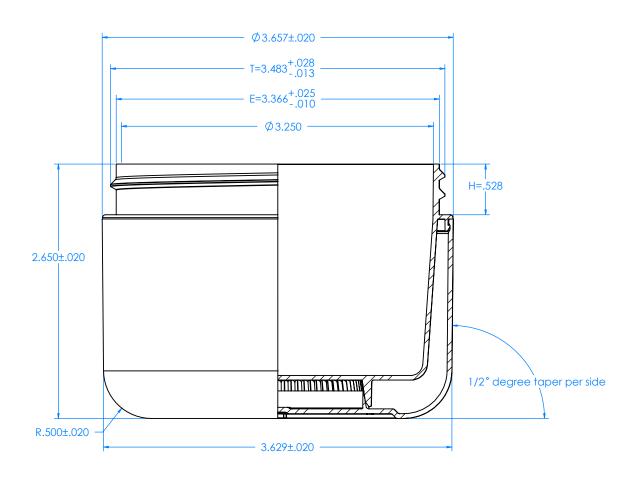

**DECORATION AREA** 

WRAP: 11.24 inch
HEIGHT: 1.40 inch
DRAFT: 1/2° per Side

| REVISIONS                |      |             |    |                               | THERWISE<br>MENSIONS | MATERIAL:         | POLYPROPYLENE    | PART DESCRIPTION:    |                      |         |      |
|--------------------------|------|-------------|----|-------------------------------|----------------------|-------------------|------------------|----------------------|----------------------|---------|------|
| REV.                     | DATE | DESCRIPTION | BY | ARE IN INCHES TOLERANCES ARE: |                      | APPROX WEIGHT:    | 48 grams         | 8oz 89mm Double Wall |                      |         |      |
|                          |      |             |    | DIM.                          | TOL.                 | APPROX OVERFLOW:  | 285 ml           | Jar- Round Base PP   |                      |         | 411  |
|                          |      |             |    | .00                           | .030                 | THREAD:           | 5 T/In PITCH     |                      |                      |         |      |
|                          |      |             |    | .000                          | .020                 |                   |                  | PART CODE:           | PJ1819-MD            | REV.    | SIZE |
| COMMENTS: MADE IN U.S.A. |      |             |    | DRAWN                         | BY: D.T.             | APPROVED BY: C.M. | DATE: 09/28/2015 | SCALE:1:1            | DO NOT SCALE DRAWING | SHEET 1 | OF 1 |