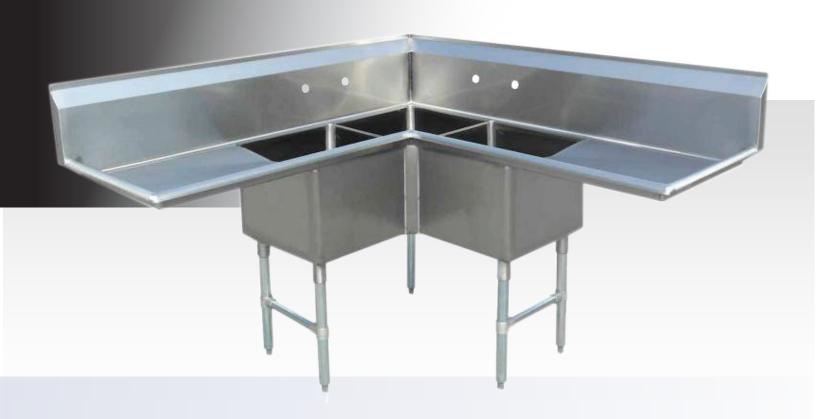

# THREE TUB SINK WITH TWO DRAIN BOARDS AND CORNER SINK

Designed with durability in mind, this three tub sink is the perfect appliance for your washing tasks big and small and an excellent addition for all your commercial kitchen needs!

## Features:

- 18-gauge stainless steel sink with 2 drainboards
- Shipped with 16-gauge, galvanized legs removed
- Comes with socket and plastic bullet feet
- Center Drain size: 3.5" drain basket incuded