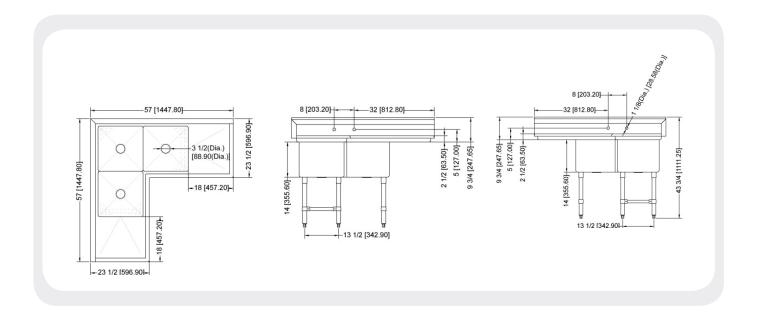

### **TECHNICAL SPECIFICATION**

| ITEM NUMBER        | 43073                                                                   |  |  |
|--------------------|-------------------------------------------------------------------------|--|--|
| DESCRIPTION        | 18" X 18" X 14" THREE TUB SINK WITH TWO DRAIN<br>BOARDS AND CORNER SINK |  |  |
| NET WEIGHT         | 79 lbs.                                                                 |  |  |
| GROSS WEIGHT       | 99 lbs.                                                                 |  |  |
| DIMENSIONS OF SINK | 18"x18"x14"/ 457.2 mm x 457.2mm x 355.6 mm                              |  |  |
| OVERALL DIMENSIONS | 57" x 57" x 44"/1447.8 x1 447.8 x1 117.6 mm                             |  |  |
| GROSS DIMENSIONS   | 59 "x 24" x 29 " / 1498.6 x 609.6 x 228.6 mm                            |  |  |
|                    |                                                                         |  |  |