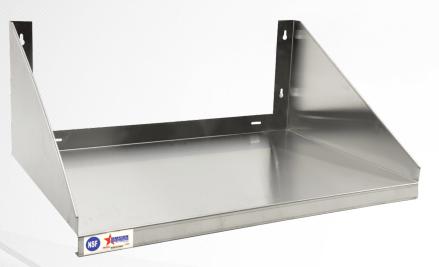

## **MICROWAVE SHELVES**

Use Omcan's microwave shelves to keep your commercial microwave within reach. Made of 18 gauge 304 stainless steel, our shelves are sturdy enough to use.

| ITEM  | DESCRIPTION               | <b>GROSS DIMENSIONS</b> | <b>GROSS WEIGHT</b> |
|-------|---------------------------|-------------------------|---------------------|
| 40212 | 20" x 24" Microwave Shelf | 22" x 14" x 25"         | 14.3 lbs. / 6.5 kg. |
| 40213 | 20" x 30" Microwave Shelf | 31" x 21" x 14"         | 16 lbs. / 7.25 kg.  |