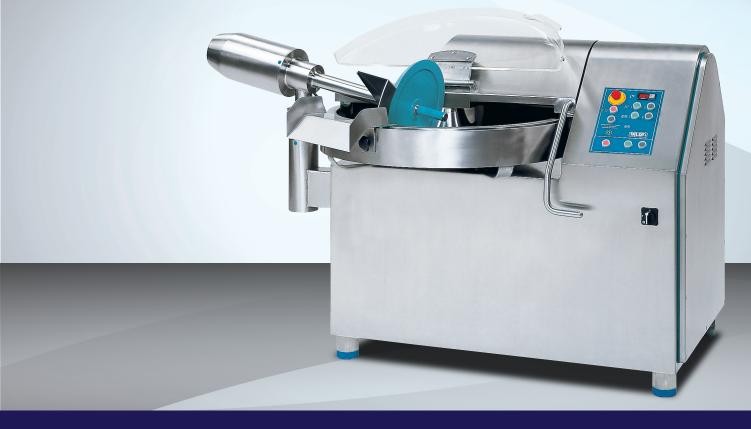

### **80-LITER BOWL CUTTER**

Item: 10880

Model: FP-ES-0080

Bowl cutting produces as much as 15% higher finished product yield. Bowl cutting also allows the use of up to 30% more water and results in less shrinkage.

#### Standard

- 2 independent motors (bracket knife and bowl)
- Two 2 speed motors
- 6 knife head and compensating rings to use for 3 -knife head
- · Anti-noise lid
- · All stainless steel
- · Water resistant switchboard

#### Optional

- Optional slow knife mixing speed in 2 directions
- Extracting arm with motorized disc to unload to a trolley