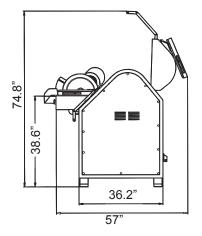

#### **TECHNICAL DRAWING & DIMENSIONS**

Item: 10880

Front lid

Optional slow knife mixing speed in 2 directions

**Standard** removable 6 and 3-knife head

**Optional** motorized unloader

| TECHNICAL SPECIFICATION         |                   |
|---------------------------------|-------------------|
| ITEM NUMBER                     | 10880             |
| MODEL                           | FP-ES-0080        |
| BOWL VOLUME                     | 80 L / 21 gal     |
| MIXTURE BOWL CAPACITY (APPROX.) | 65 kg./143.3 lbs. |
| KNIFE HORSEPOWER                | 14.3/20.4HP       |
| KNIFE SPEED                     | 2200/4300 RPM     |
| BOWL HORSEPOWER                 | 2/3.4 HP          |
| BOWL SPEED                      | 11/21 RPM         |
| ELECTRICAL                      | 220V/60/3         |
| WEIGHT                          | 2425 lbs.         |
| PACKAGING WEIGHT                | 2860 lbs.         |
| DIMENSIONS (DWH)                | 57" x 82.3" x 50" |
| PACKAGING DIMENSIONS            | 96" x 66" x 60"   |