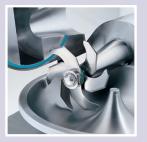

### **80-LITER BOWL CUTTER**

Item: 10880

Model: FP-ES-0080

Bowl cutting produces as much as 15% higher finished product yield. Bowl cutting also allows the use of up to 30% more water and results in less shrinkage.

#### Standard

- 2 independent motors (bracket knife and bowl)
- Two 2 speed motors
- 6 knife head and compensating rings to use for 3 -knife head
- · Anti-noise lid
- · All stainless steel
- · Water resistant switchboard

#### **TECHNICAL DRAWING & DIMENSIONS**

Item: 10880

Front lid

Optional slow knife mixing speed in 2 directions

**Standard** removable 6 and 3-knife head

**Optional** motorized unloader

| TECHNICAL SPECIFICATION         |                   |
|---------------------------------|-------------------|
| ITEM NUMBER                     | 10880             |
| MODEL                           | FP-ES-0080        |
| BOWL VOLUME                     | 80 L / 21 gal     |
| MIXTURE BOWL CAPACITY (APPROX.) | 65 kg./143.3 lbs. |
| KNIFE HORSEPOWER                | 14.3/20.4HP       |
| KNIFE SPEED                     | 2200/4300 RPM     |
| BOWL HORSEPOWER                 | 2/3.4 HP          |
| BOWL SPEED                      | 11/21 RPM         |
| ELECTRICAL                      | 220V/60/3         |
| WEIGHT                          | 2425 lbs.         |
| PACKAGING WEIGHT                | 2860 lbs.         |
| DIMENSIONS (DWH)                | 57" x 82.3" x 50" |
| PACKAGING DIMENSIONS            | 96" x 66" x 60"   |