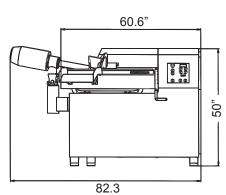

#### **TECHNICAL DRAWING & DIMENSIONS**

Item: 10880

Front lid

Optional slow knife mixing speed in 2 directions

**Standard** removable 6 and 3-knife head

**Optional** motorized unloader

| TECHNICAL SPECIFICATION         |                   |
|---------------------------------|-------------------|
| ITEM NUMBER                     | 10880             |
| MODEL                           | FP-ES-0080        |
| BOWL VOLUME                     | 80 L / 21 gal     |
| MIXTURE BOWL CAPACITY (APPROX.) | 65 kg./143.3 lbs. |
| KNIFE HORSEPOWER                | 14.3/20.4HP       |
| KNIFE SPEED                     | 2200/4300 RPM     |
| BOWL HORSEPOWER                 | 2/3.4 HP          |
| BOWL SPEED                      | 11/21 RPM         |
| ELECTRICAL                      | 220V/60/3         |
| WEIGHT                          | 2425 lbs.         |
| PACKAGING WEIGHT                | 2860 lbs.         |
| DIMENSIONS (DWH)                | 57" x 82.3" x 50" |
| PACKAGING DIMENSIONS            | 96" x 66" x 60"   |