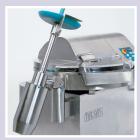

### **80-LITER BOWL CUTTER**

Item: 10880

Model: FP-ES-0080

Bowl cutting produces as much as 15% higher finished product yield. Bowl cutting also allows the use of up to 30% more water and results in less shrinkage.

#### Standard

- 2 independent motors (bracket knife and bowl)
- Two 2 speed motors
- 6 knife head and compensating rings to use for 3 -knife head
- · Anti-noise lid
- · All stainless steel
- · Water resistant switchboard

#### **TECHNICAL DRAWING & DIMENSIONS**

Item: 10880

Front lid

Optional slow knife mixing speed in 2 directions

**Standard** removable 6 and 3-knife head

**Optional** motorized unloader

| TECHNICAL SPECIFICATION         |                   |
|---------------------------------|-------------------|
| ITEM NUMBER                     | 10880             |
| MODEL                           | FP-ES-0080        |
| BOWL VOLUME                     | 80 L / 21 gal     |
| MIXTURE BOWL CAPACITY (APPROX.) | 65 kg./143.3 lbs. |
| KNIFE HORSEPOWER                | 14.3/20.4HP       |
| KNIFE SPEED                     | 2200/4300 RPM     |
| BOWL HORSEPOWER                 | 2/3.4 HP          |
| BOWL SPEED                      | 11/21 RPM         |
| ELECTRICAL                      | 220V/60/3         |
| WEIGHT                          | 2425 lbs.         |
| PACKAGING WEIGHT                | 2860 lbs.         |
| DIMENSIONS (DWH)                | 57" x 82.3" x 50" |
| PACKAGING DIMENSIONS            | 96" x 66" x 60"   |