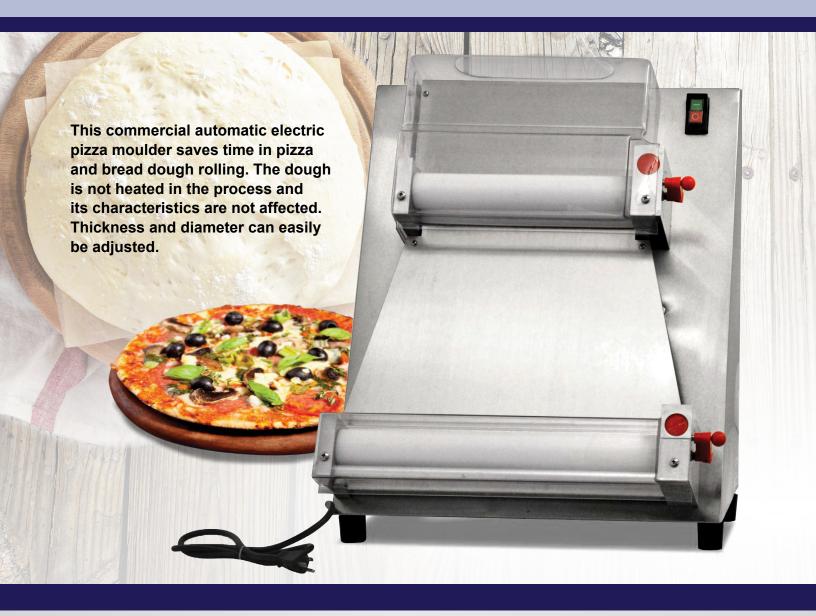

## PIZZA MOULDER WITH 16" MAX ROLLER WIDTH

Item: 39638

Model: BE-CN-0400

PACKAGING DIMENSIONS

PACKAGING WEIGHT

39638

BE-CN-0400

0.5 HP/ 0.37 kW

1.76 oz.-17.64 oz. / 50 - 500 grams

4" - 16"/ 101.6 - 406 mm

110 V/60Hz/1Ph