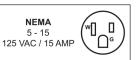

PACKAGING DIMENSIONS

PACKAGING WEIGHT

39638

BE-CN-0400

0.5 HP/ 0.37 kW

1.76 oz.-17.64 oz. / 50 - 500 grams

4" - 16"/ 101.6 - 406 mm

110 V/60Hz/1Ph