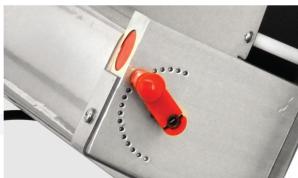

## PIZZA MOULDER WITH 16" MAX ROLLER WIDTH

Item: 39638

Model: BE-CN-0400

## TECHNICAL DRAWING AND DIMENSIONS

ITEM NUMBER

MODEL

POWER

**DOUGH WEIGHT** 

PIZZA DIAMETER

ELECTRICAL

DIMENSIONS (DWH)