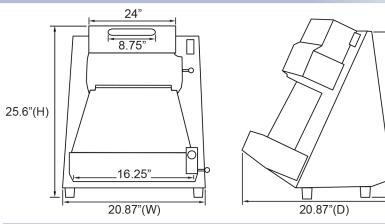

## TECHNICAL DRAWING AND DIMENSIONS

ITEM NUMBER

MODEL

POWER

**DOUGH WEIGHT** 

PIZZA DIAMETER

ELECTRICAL

DIMENSIONS (DWH)

PACKAGING DIMENSIONS

PACKAGING WEIGHT

39638

BE-CN-0400

0.5 HP/ 0.37 kW

1.76 oz.-17.64 oz. / 50 - 500 grams

4" - 16"/ 101.6 - 406 mm

110 V/60Hz/1Ph

20.87" x 20.87" x 25.60" / 530 x 530 x 650 mm

22.83" x 23.23" x 32.68" / 580 x 590 x 830 mm

123.2 lbs./ 56 kg