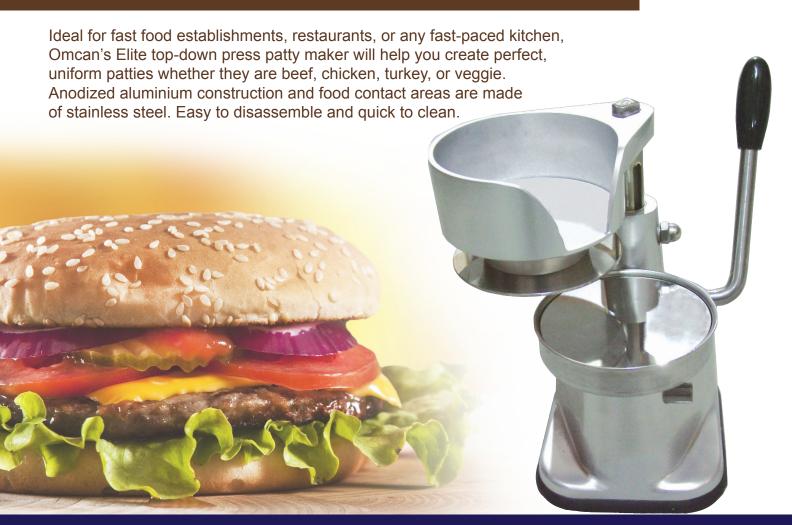

## **ELITE TOP-DOWN PRESS PATTY MAKER WITH 5.2" DIAMETER**

Item: 11428

### ► CREATE FRESHLY-PRESSED PATTIES FAST AND EASY!

#### **PRODUCT FEATURES**

- Hamburger press is of anodized aluminium construction and food contact areas are made of stainless steel
- Upward push of the hamburger to make the extraction easier
- Simple to operate and easy to clean
- Easy to disassemble
- Cellophane papers available separately