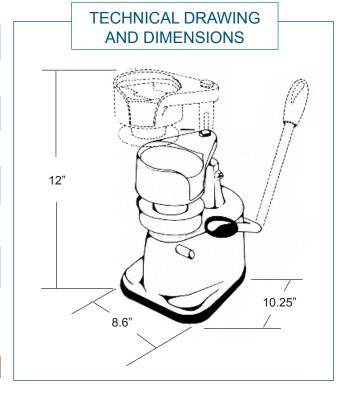

#### TECHNICAL SPECIFICATIONS

ITEM NUMBER

**TYPE** 

**CAPACITY** 

**WEIGHT** 

**PACKAGING WEIGHT** 

DIMENSIONS (DWH)

**PACKAGING DIMENSIONS**  11428

5.2" (132.08 mm) Diameter

10 oz max

10 lbs. / 4.55 kg.

11 lbs. / 5.00 kg.

10.25" x 8.6" x 11" 260.35 x 218.44 x 279.4 mm

11" x 10" x 13" 279.4 x 254 x 330.2 mm

lephone: 1-800-465-0234 Fax: (905) 607-0234 Email: sales@omcan.com Website: www.omcan.com