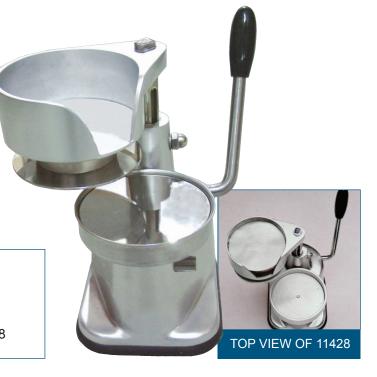

### **FOOD EQUIPMENT**

ELITE PATTY MAKER WITH 5.2" DIAMETER | ITEM 11428

#### **PRODUCT FEATURES**

- Hamburger press is of anodized aluminium construction and food contact areas are made of stainless steel
- Upward push of the hamburger to make the extraction easier
- Simple to operate and easy to clean
- Easy to disassemble
- Cellophane papers available separately