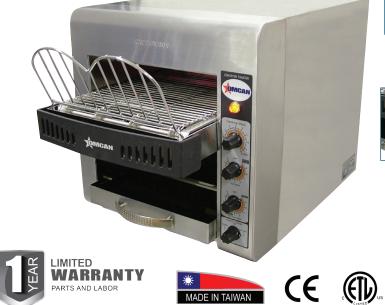

## **STAINLESS STEEL CONVEYOR TOASTER** Item: 11385 Model: CE-TW-0250

**L**OMCAN Omcan's Stainless Steel Conveyor Toaster is designed to provide consistent heat with infrared heaters. Equipped with a variable speed control and adjustable top and bottom heat controls. Body is made of stainless steel.

Comes with a high-limit switch which prevents overheating.

Authorized Dealer