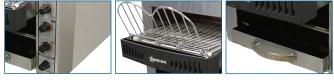

## **STAINLESS STEEL CONVEYOR TOASTER** Item: 11385 Model: CE-TW-0250

**L**OMCAN Omcan's Stainless Steel Conveyor Toaster is designed to provide consistent heat with infrared heaters. Equipped with a variable speed control and adjustable top and bottom heat controls. Body is made of stainless steel.

Comes with a high-limit switch which prevents overheating.

Authorized Dealer