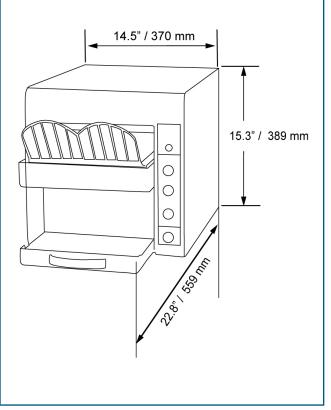

## **TECHNICAL SPECIFICATION**

| ITEM NUMBER               | 11385                                         |
|---------------------------|-----------------------------------------------|
| MODEL                     | CE-TW-0250                                    |
| POWER                     | 1.8 kW / 1800 W                               |
| OPENING HEIGHT X<br>WIDTH | 1.50" x 10" / 38.1 x 254 mm                   |
| AMPS                      | 12.5                                          |
| SLICES                    | 2                                             |
| CAPACITY                  | 300 slices/hr.                                |
| ELECTRICAL                | 120 V / 60 Hz / 1 Ph                          |
| WEIGHT                    | 50 lbs. / 22.6 kg.                            |
| PACKAGING WEIGHT          | 52 lbs. / 23.5 kg.                            |
| DIMENSIONS (DWH)          | 22.8" x 14.5" x 15.3"<br>579 x 368 x 389 mm   |
| PACKAGING<br>DIMENSIONS   | 24.75" x 17.25" x 19.5"<br>629 x 438 x 495 mm |
|                           |                                               |

## **TECHNICAL DRAWING AND DIMENSIONS**

MCAN

**OMCAN INC.** Telephone: 1-800-465-0234 Fax: (905) 607-0234 Email: sales@omcan.com Website: www.omcan.com

Follow us to keep up to date with the latest news and offers