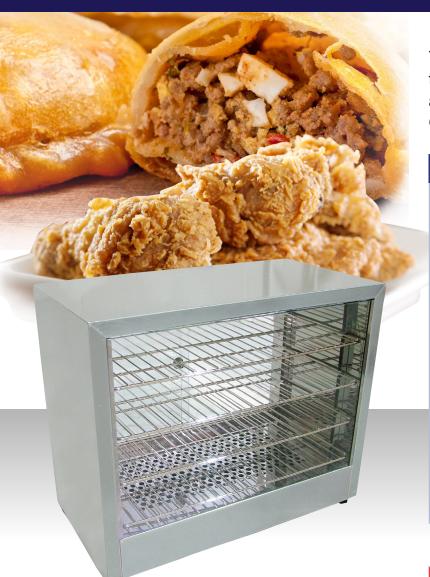

## **25-INCH RECTANGULAR DISPLAY WARMER**

Item: 26086

Model: DW-CN-0641

This warmer is specially designed for displaying food while keeping consistent temperature. It is also equipped with a temperature control. Opens from back.

| TECHNICAL SPECIFICATION |                          | CATION                                           |
|-------------------------|--------------------------|--------------------------------------------------|
|                         | ITEM NUMBER              | 26086                                            |
|                         | MODEL                    | DW-CN-0641                                       |
|                         | POWER                    | 1 kW                                             |
|                         | TEMPERATURE              | 30° - 85°C / 86°-185°F                           |
|                         | INNER DIMENSION<br>(DWH) | 13.25" x 22.75" x 14.5"                          |
|                         | DISPLAY LAYERS           | 4                                                |
|                         | SHELF SIZE               | 11.75" x 22"                                     |
|                         | ELECTRICAL               | 110V / 60Hz /1                                   |
|                         | WEIGHT                   | 41.8 lbs.                                        |
|                         | PACKAGING WEIGHT         | 61 lbs.                                          |
|                         | DIMENSION (DWH)          | 13.25" x 25.25" x 20.75"/<br>33.6 x 64 x 52.7 cm |
|                         | PACKAGING<br>DIMENSIONS  | 31" x 19" x 25"/<br>78.7 x 48.3 x 63 cm          |