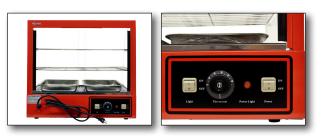

## FOOD EQUIPMENT

26-INCH CURVED GLASS DISPLAY WARMER

MCAN

- Curved glass front
- Temperature: 30°-85° C / 86°-185° F
- Includes 2 wire shelves
- Comes with pans
- Pans Size (DWH): 13.75" x 9.75" x 1.5"
- Bottom level can hold 2 pans

21479

DW-CN-0660

1.2 kW

10.25" x 25" (260.35 x 635 mm) and 12.75" x 25" (323.85 x 635 mm)

30° - 85°C / 86° - 185°F

incandescent x 2

fluorescent x 1

110 V / 60Hz / 1Ph