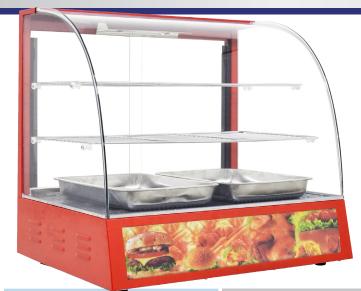

## 26-INCH CURVED GLASS DISPLAY WARMER Item: 21479 Model: DW-CN-0660

Omcan's 26-inch curved glass display warmer is specially designed for displaying food while keeping consistent temperature. Equipped with a temperature control. Comes with pans.

## FOOD EQUIPMENT

26-INCH CURVED GLASS DISPLAY WARMER

MCAN

- Curved glass front
- Temperature: 30°-85° C / 86°-185° F
- Includes 2 wire shelves
- Comes with pans
- Pans Size (DWH): 13.75" x 9.75" x 1.5"
- Bottom level can hold 2 pans