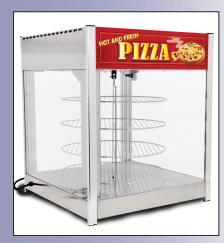

## 18" PIZZA DISPLAY WARMER

Item: 41468

Model: DW-CN-0457SS

### **FEATURES:**

- Water reservoir for humidity control and keeps your food looking hot and delicious
- Eye-catching hot and fresh pizza display
- Four rotating shelves that can hold 18" pizzas
- Adjustable temperature controller
- Temperature display that ranges from 30-90°C