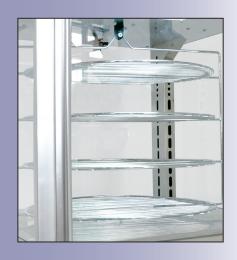

### **FEATURES:**

- Water reservoir for humidity control and keeps your food looking hot and delicious
- Eye-catching hot and fresh pizza display
- Four rotating shelves that can hold 18" pizzas
- Adjustable temperature controller
- Temperature display that ranges from 30-90°C