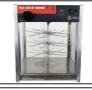

### Optional Accessory (Sold Separately)

Item: 44070 Pretzel Rotary Shelf (star-shaped)