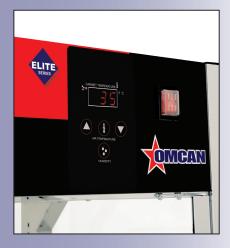

### **FEATURES:**

- Water reservoir for humidity control and keeps your food looking hot and delicious
- Eye-catching hot and fresh pizza display
- Four rotating shelves that can hold 18" pizzas
- Adjustable temperature controller
- Temperature display that ranges from 30-90°C