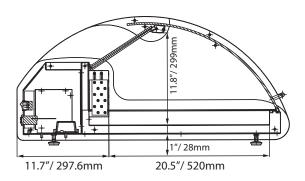

## Features:

- Digital temperature controller, display and illumination control
- Direct cooling system
- Automatic defrost
- Stainless steel body with front glass door
- Adjustable feet

| TECHNICAL SPECIFICATION            |                                                                     |
|------------------------------------|---------------------------------------------------------------------|
| ITEM NUMBER                        | 43074                                                               |
| MODEL                              | RS-CN-0118-E                                                        |
| DESCRIPTION                        | Made of stainless steel and glass, countertop refrigerated showcase |
| CAPACITY                           | 118L/ 4.2 cu.ft.                                                    |
| TEMPERATURE RANGE                  | 2 - 12 °C/ 35.6 - 53.6 °F                                           |
| AMP                                | 1.6A                                                                |
| ELECTRICAL                         | 110V/60Hz/1                                                         |
| COOLANT AND INJECTION QUANTITY (g) | R134a (80)                                                          |
| FOAMING AGENT                      | C5H10                                                               |
| EXTERIOR DIMENSIONS                | 30.5" x 37.6" x 19.3" / 775 x 955 x 490mm                           |
| INTERIOR DIMENSIONS                | 27.4" x 34.7" x 16.4" / 695 x 882 x 417mm                           |
| PACKAGING DIMENSIONS               | 30.5" x 37.6" x 19" / 775 x 955 x 490 mm                            |
| WEIGHT                             | 84.9 lbs. / 38.5 kgs.                                               |
| PACKAGING WEIGHT                   | 90.4 lbs./ 41 kgs.                                                  |