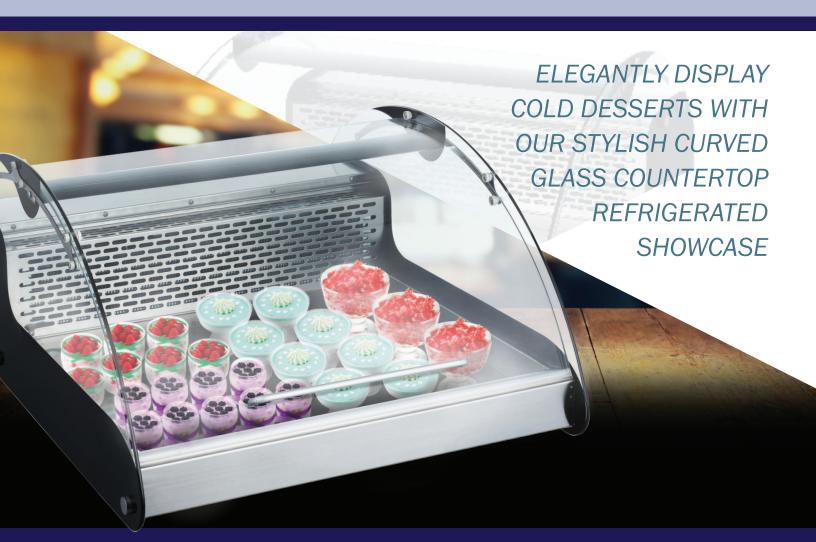

## CURVED GLASS COUNTERTOP REFRIGERATED SHOWCASE

Item: 43074

Model: RS-CN-0118-E

REFRIGERATED SHOWCASE CURVED GLASS COUNTERTOP REFRIGERATED **SHOWCASE** 

## Features:

- Digital temperature controller, display and illumination control
- Direct cooling system
- Automatic defrost
- Stainless steel body with front glass door
- Adjustable feet

| TECHNICAL SPECIFICATION            |                                                                     |
|------------------------------------|---------------------------------------------------------------------|
| ITEM NUMBER                        | 43074                                                               |
| MODEL                              | RS-CN-0118-E                                                        |
| DESCRIPTION                        | Made of stainless steel and glass, countertop refrigerated showcase |
| CAPACITY                           | 118L/ 4.2 cu.ft.                                                    |
| TEMPERATURE RANGE                  | 2 - 12 °C/ 35.6 - 53.6 °F                                           |
| AMP                                | 1.6A                                                                |
| ELECTRICAL                         | 110V/60Hz/1                                                         |
| COOLANT AND INJECTION QUANTITY (g) | R134a (80)                                                          |
| FOAMING AGENT                      | C5H10                                                               |
| EXTERIOR DIMENSIONS                | 30.5" x 37.6" x 19.3" / 775 x 955 x 490mm                           |
| INTERIOR DIMENSIONS                | 27.4" x 34.7" x 16.4" / 695 x 882 x 417mm                           |
| PACKAGING DIMENSIONS               | 30.5" x 37.6" x 19" / 775 x 955 x 490 mm                            |
| WEIGHT                             | 84.9 lbs. / 38.5 kgs.                                               |
| PACKAGING WEIGHT                   | 90.4 lbs./ 41 kgs.                                                  |