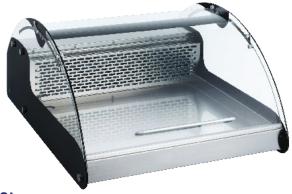

## CURVED GLASS COUNTERTOP REFRIGERATED SHOWCASE

Item: 43074

Model: RS-CN-0118-E

REFRIGERATED SHOWCASE CURVED GLASS COUNTERTOP REFRIGERATED **SHOWCASE** 

## Features:

- Digital temperature controller, display and illumination control
- Direct cooling system
- Automatic defrost
- Stainless steel body with front glass door
- Adjustable feet

| TECHNICAL SPECIFICATION            |                                                                     |
|------------------------------------|---------------------------------------------------------------------|
| ITEM NUMBER                        | 43074                                                               |
| MODEL                              | RS-CN-0118-E                                                        |
| DESCRIPTION                        | Made of stainless steel and glass, countertop refrigerated showcase |
| CAPACITY                           | 118L/ 4.2 cu.ft.                                                    |
| TEMPERATURE RANGE                  | 2 - 12 °C/ 35.6 - 53.6 °F                                           |
| AMP                                | 1.6A                                                                |
| ELECTRICAL                         | 110V/60Hz/1                                                         |
| COOLANT AND INJECTION QUANTITY (g) | R134a (80)                                                          |
| FOAMING AGENT                      | C5H10                                                               |
| EXTERIOR DIMENSIONS                | 30.5" x 37.6" x 19.3" / 775 x 955 x 490mm                           |
| INTERIOR DIMENSIONS                | 27.4" x 34.7" x 16.4" / 695 x 882 x 417mm                           |
| PACKAGING DIMENSIONS               | 30.5" x 37.6" x 19" / 775 x 955 x 490 mm                            |
| WEIGHT                             | 84.9 lbs. / 38.5 kgs.                                               |
| PACKAGING WEIGHT                   | 90.4 lbs./ 41 kgs.                                                  |