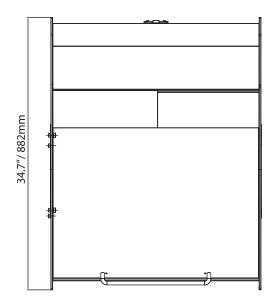

## Features:

- Digital temperature controller, display and illumination control
- Direct cooling system
- Automatic defrost
- Stainless steel body with front glass door
- Adjustable feet

| TECHNICAL SPECIFICATION            |                                                                     |
|------------------------------------|---------------------------------------------------------------------|
| ITEM NUMBER                        | 43074                                                               |
| MODEL                              | RS-CN-0118-E                                                        |
| DESCRIPTION                        | Made of stainless steel and glass, countertop refrigerated showcase |
| CAPACITY                           | 118L/ 4.2 cu.ft.                                                    |
| TEMPERATURE RANGE                  | 2 - 12 °C/ 35.6 - 53.6 °F                                           |
| AMP                                | 1.6A                                                                |
| ELECTRICAL                         | 110V/60Hz/1                                                         |
| COOLANT AND INJECTION QUANTITY (g) | R134a (80)                                                          |
| FOAMING AGENT                      | C5H10                                                               |
| EXTERIOR DIMENSIONS                | 30.5" x 37.6" x 19.3" / 775 x 955 x 490mm                           |
| INTERIOR DIMENSIONS                | 27.4" x 34.7" x 16.4" / 695 x 882 x 417mm                           |
| PACKAGING DIMENSIONS               | 30.5" x 37.6" x 19" / 775 x 955 x 490 mm                            |
| WEIGHT                             | 84.9 lbs. / 38.5 kgs.                                               |
| PACKAGING WEIGHT                   | 90.4 lbs./ 41 kgs.                                                  |