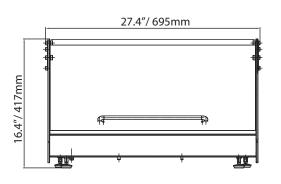

## Features:

- Digital temperature controller, display and illumination control
- Direct cooling system
- Automatic defrost
- Stainless steel body with front glass door
- Adjustable feet

| TECHNICAL SPECIFICATION            |                                                                     |
|------------------------------------|---------------------------------------------------------------------|
| ITEM NUMBER                        | 43074                                                               |
| MODEL                              | RS-CN-0118-E                                                        |
| DESCRIPTION                        | Made of stainless steel and glass, countertop refrigerated showcase |
| CAPACITY                           | 118L/ 4.2 cu.ft.                                                    |
| TEMPERATURE RANGE                  | 2 - 12 °C/ 35.6 - 53.6 °F                                           |
| AMP                                | 1.6A                                                                |
| ELECTRICAL                         | 110V/60Hz/1                                                         |
| COOLANT AND INJECTION QUANTITY (g) | R134a (80)                                                          |
| FOAMING AGENT                      | C5H10                                                               |
| EXTERIOR DIMENSIONS                | 30.5" x 37.6" x 19.3" / 775 x 955 x 490mm                           |
| INTERIOR DIMENSIONS                | 27.4" x 34.7" x 16.4" / 695 x 882 x 417mm                           |
| PACKAGING DIMENSIONS               | 30.5" x 37.6" x 19" / 775 x 955 x 490 mm                            |
| WEIGHT                             | 84.9 lbs. / 38.5 kgs.                                               |
| PACKAGING WEIGHT                   | 90.4 lbs./ 41 kgs.                                                  |