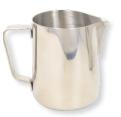

## **CLASSIC RANGE**

Precision latte art spout. Ergonomic handle. Commercial grade stainless steel (0.7mm) Suitable for commercial and domestic use.

STAINLESS RHCL32OZ 950ml/32oz RHCL20OZ 600ml/20oz RHCL12OZ 360ml/12oz