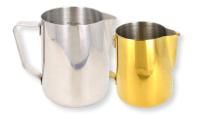

## **PROFESSIONAL RANGE**

Precision latte art spout. Ergonomic handle. Balanced weight distribution. Etched measurements in oz and ml. Commercial grade stainless steel (1mm). Suitable for commercial and domestic use.

**STAINLESS** RHMJ12OZ 360ml/12oz RHMJ20OZ 600ml/20oz RHMJ32OZ 950ml/32oz

GOLD RHGLD12OZ 360ml/12oz RHGLD20OZ 600ml/20oz