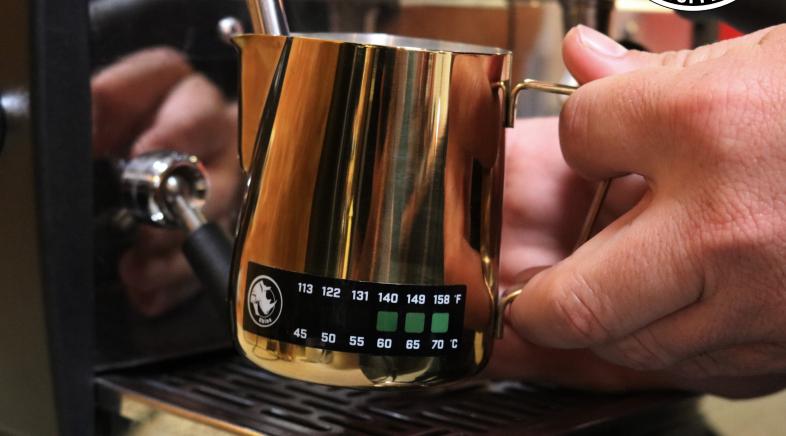

## **MILK PITCHER RANGE**





## **STEALTH RANGE**

Premium double-coated, non-stick finish. Precision latte art spout. Ergonomic handle. 100% food safe and easy to clean. Balanced weight distribution for easy pouring. Suitable for commercial and domestic use.



BLACK RHTEF12OZ 360ml/12oz RHTEF20OZ 600ml/20oz RHTEF32OZ 950ml/32oz

BLUE RHBLUE12OZ 360ml/12oz RHBLUE20OZ 600ml/20oz

WHITE RHWH12OZ 360ml/12oz RHWH20OZ 600ml/20oz

## **PROFESSIONAL RANGE**

Precision latte art spout. Ergonomic handle. Balanced weight distribution. Etched measurements in oz and ml. Commercial grade stainless steel (1mm). Suitable for commercial and domestic use.



**STAINLESS** RHMJ12OZ 360ml/12oz RHMJ20OZ 600ml/20oz RHMJ32OZ 950ml/32oz

GOLD RHGLD12OZ 360ml/12oz RHGLD20OZ 600ml/20oz

## **CLASSIC RANGE**

Precision latte art spout. Ergo