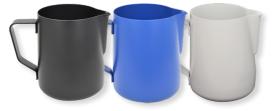

## **STEALTH RANGE**

Premium double-coated, non-stick finish. Precision latte art spout. Ergonomic handle. 100% food safe and easy to clean. Balanced weight distribution for easy pouring. Suitable for commercial and domestic use.

BLACK RHTEF12OZ 360ml/12oz RHTEF20OZ 600ml/20oz RHTEF32OZ 950ml/32oz

BLUE RHBLUE12OZ 360ml/12oz RHBLUE20OZ 600ml/20oz

WHITE RHWH12OZ 360ml/12oz RHWH20OZ 600ml/20oz