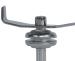

## A FIVE-SIDED REVOLUTION

An exclusive, patented square design with a fifth side and large capacity produces thicker, faster blending and shorter customer wait times. It's extra-wide base, along with a more aggressive blade nearly 4 inches long, has helped the WildSide+ jar to raise the bar in the commercial blending category.

NSF APPROVED WILDSIDE+ JAR **14 SECONDS** TO AN AMAZING BLENDED DRINK

**BLUNT BLADE TECHNOLOGY STRONGER** THAN TRADITIONAL BLADES

LATCHING LID Preferred for non-sound enclosure models

FLAT (HARD & SOFT) For sound enclosure models only