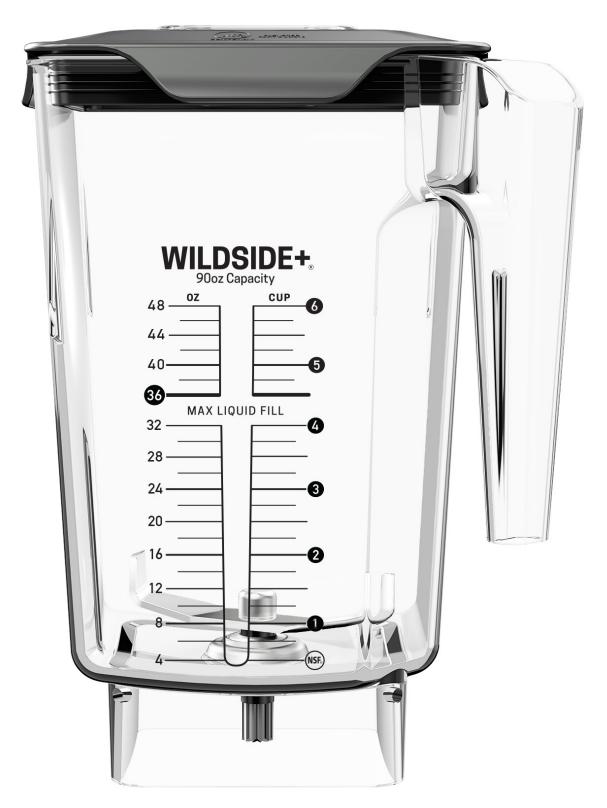

## WILDSIDE+ JAR

## A FIVE-SIDED REVOLUTION

An exclusive, patented square design with a fifth side and large capacity produces thicker, faster blending and shorter customer wait times. It's extra-wide base, along with a more aggressive blade nearly 4 inches long, has helped the WildSide+ jar to raise the bar in the commercial blending category.

## Custom jar graphics, label your jars, **CUSTOMIZE** add your logo. Made from durable Tritan<sup>™</sup>. These SAFE AND STRONG iars were built to last.

VERSATILITY

Blend smoothies, soups, frozen drinks, etc. Keeps your menu offering fresh.

NSF APPROVED WILDSIDE+ JAR **14 SECONDS** TO AN AMAZING BLENDED DRINK

**BLUNT BLADE TECHNOLOGY STRONGER** THAN TRADITIONAL BLADES

LATCHING LID Preferred for non-sound enclosure models

FLAT (HARD & SOFT) For sound enclosure models only