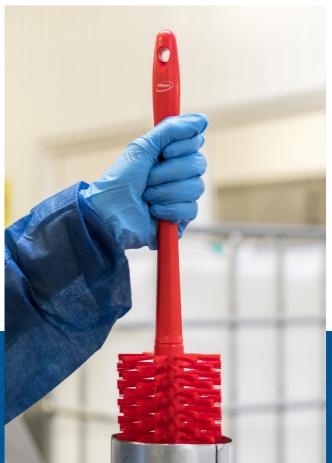

### More hygiene, more cleaning power

The Vikan One-Piece Pipe Brush marks another step forward for hygiene and cleaning efficacy in the food and beverage industry and any other sector where hygiene is critical. Designed for cleaning for example meat mincers, wine industry tank outlets and any straight pipes where a 90 mm diameter is optimal, the One-Piece Pipe Brush boasts several innovative features that enhance and deliver greater cleaning power.

#### Hygienic one-piece design

Manufactured with no joint between the handle and brush head, the One-Piece Pipe Brush removes a common repository of dirt and food contaminants. A hygienically designed drop-shaped hanging hole allows for easier cleaning and means you can hang the One-Piece Pipe Brush on all Vikan wall brackets. And to aid cleaning tool segregation, the brush is available in six colours.