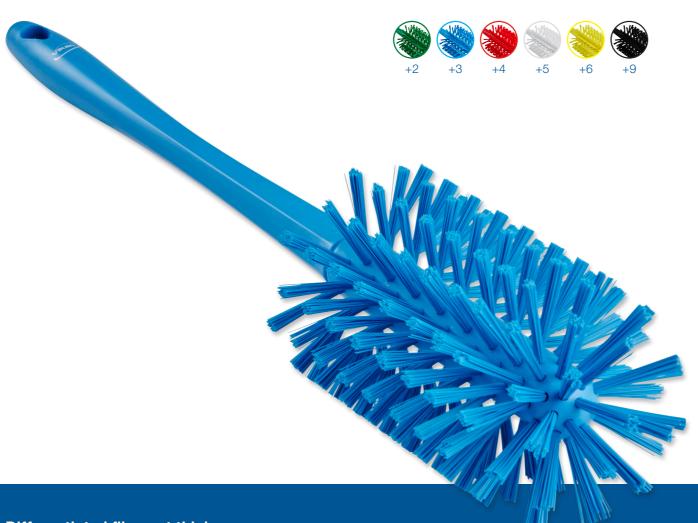

## Benefits summary

- Improved hygiene thanks to moulded design with no joint between handle and head
- Stiffer filaments at the end of the brush head improve cleaning efficacy
- Available in six colours for cleaning tool segregation
- Made entirely of EU and FDA food contact approved materials
- Vikan quality ensures long service life

- Hygienic drop-shaped hanging hole facilitates cleaning and fits all Vikan wall brackets
- Ergonomic design for comfort and ease of use
- Designed and manufactured in Denmark
- Extensive range of pipe and tube cleaning brushes in many sizes

#### Hygienic one-piece design

Manufactured with no joint between the handle and brush head, the One-Piece Pipe Brush removes a common repository of dirt and food contaminants. A hygienically designed drop-shaped hanging hole allows for easier cleaning and means you can hang the One-Piece Pipe Brush on all Vikan wall brackets. And to aid cleaning tool segregation, the brush is available in six colours.