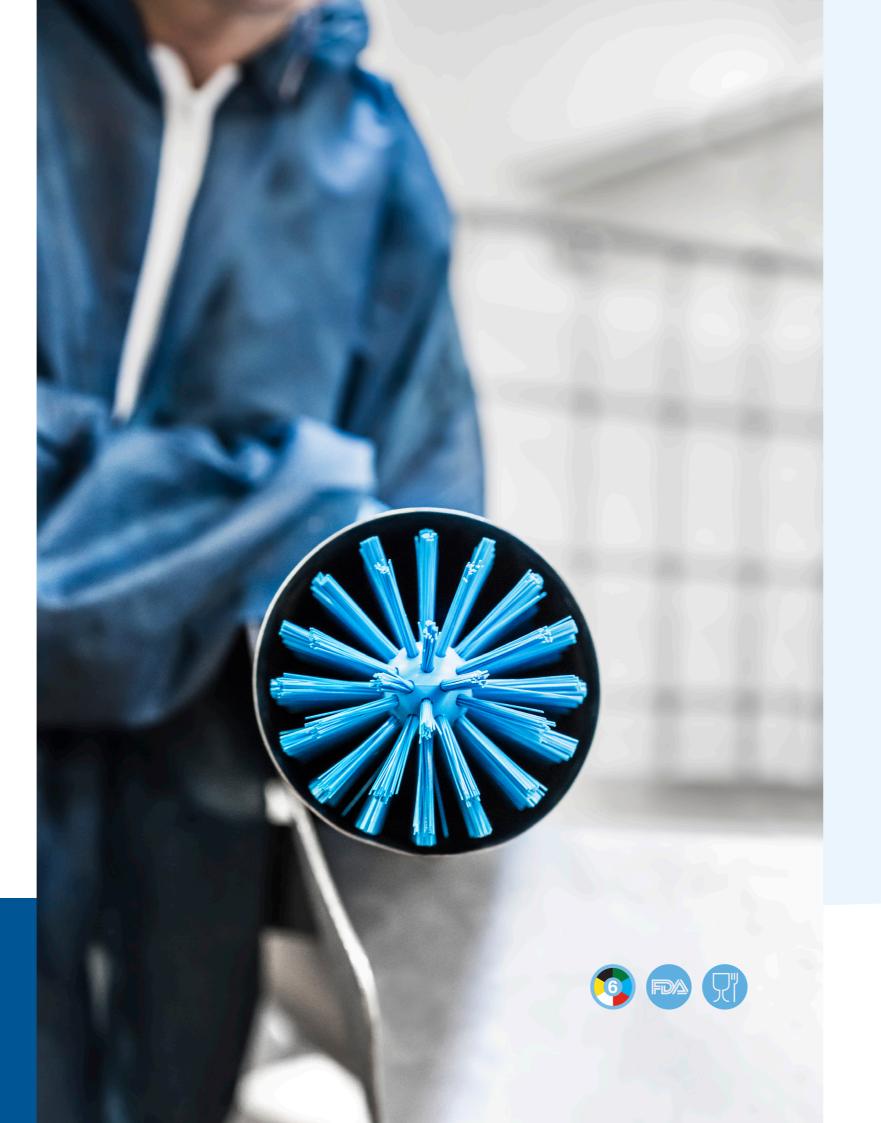

with the new One-Piece Pipe
Brush from Vikan

## Vikan offers pipe and tube cleaning brushes in a wide range of sizes

### More hygiene, more cleaning power

The Vikan One-Piece Pipe Brush marks another step forward for hygiene and cleaning efficacy in the food and beverage industry and any other sector where hygiene is critical. Designed for cleaning for example meat mincers, wine industry tank outlets and any straight pipes where a 90 mm diameter is optimal, the One-Piece Pipe Brush boasts several innovative features that enhance and deliver greater cleaning power.