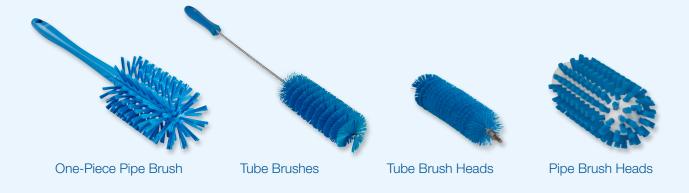

# A complete family of pipe and tube brushes

The One-Piece Pipe Brush is the latest member of a complete family of Vikan pipe and tube brushes. Encompassing tube brushes, detachable pipe and tube brush heads in many sizes and a wide range of handle options, these products make Vikan your onestop shop for all hygienic pipe and tube cleaning needs.

Pipe Brush Heads

Designed for use in straight-pipe applications requiring a

long handle, or for cleaning large round tank outlets and

drains. Can be used with any Vikan threaded handle.

Tube Brush Heads

Designed for cleaning longer straight or slightly

curved tubes such as level gauges on tanks, these heads fit on any Vikan flexible handle. Choose our

flexible nylon handle for tubes with sensitive walls.

#### Tube Brushes

One-Piece Pipe Brush

Designed for use in straight-pipe applications,

such as meat mincers, where a 90 mm

diameter is optimal.

Used for cleaning short tubes – including slightly curved tubes – and smaller outlet openings. Also very useful for cleaning hard-to-reach areas on various equipment.