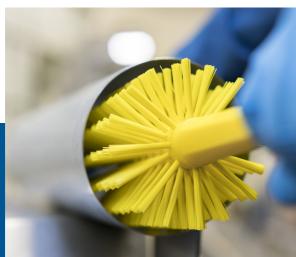

#### Differentiated filament thickness

When cleaning, it's the tips of the brush filaments that do most of the cleaning.

If the filaments aren't stiff enough – especially at the end of the brush head – they can bend and prevent the filament tips from doing their job. The One-Piece Pipe Brush features extra-stiff filaments at the end of the brush head, enabling you to clean more quickly and effectively. The stiffer filaments also improve cleaning efficacy where pipes end in joints etc.

#### op tip

When selecting a tube or pipe brush, make sure the brush head is not too wide for the pipe, so that the filament tips – which do most of the cleaning work – are able to touch the tube or pipe walls.