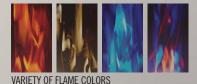

## BIRCH LOGSET AND CRYSTAL CLEAR CUBE EMBER BED

- Can be partially recessed for a sleeker appearance
- Variety of flame color options including orange, yellow, blue and combination multi
- Variety of ember bed color options including white, blue, green, red, yellow, purple and auto-cycle
- Variety of accent side light color options including white, blue, green, red, yellow, purple and auto-cycle
- Five different flame speed settings and four different flame and ember bed brightness settings
- Easy access control panel with on/off button, flame and ember bed color changing options
- Full feature remote control included

## OPTIONS / ACCESSORIES

BIRCH LOGSET AND CRYSTAL EMBER BED

EMBER BED COLOR OPTIONS

SIDE ACCENT LIGHTS IN 6 COLOR CHOICES