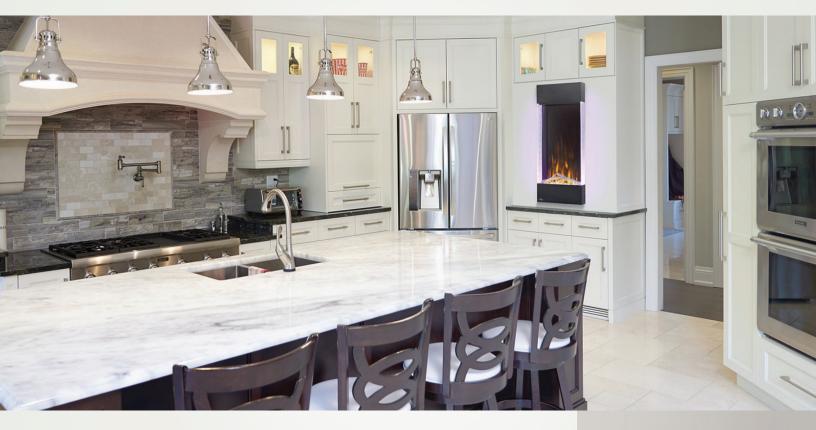

## ALLURE<sup>™</sup> VERTICAL 38 NEFVC38H - ELECTRIC WALL HANGING FIREPLACE

## FEATURES

- 38"H X 16"W X 5 5/8"D
- UP TO 5,000 BTU'S
- 1,500 WATTS

## BIRCH LOGSET AND CRYSTAL CLEAR CUBE EMBER BED

- Can be partially recessed for a sleeker appearance
- Variety of flame color options including orange, yellow, blue and combination multi
- Variety of ember bed color options including white, blue, green, red, yellow, purple and auto-cycle
- Variety of accent side light color options including white, blue, green, red, yellow, purple and auto-cycle
- Five different flame speed settings and four different flame and ember bed brightness settings
- Easy access control panel with on/off button, flame and ember bed color changing options
- Full feature remote control included