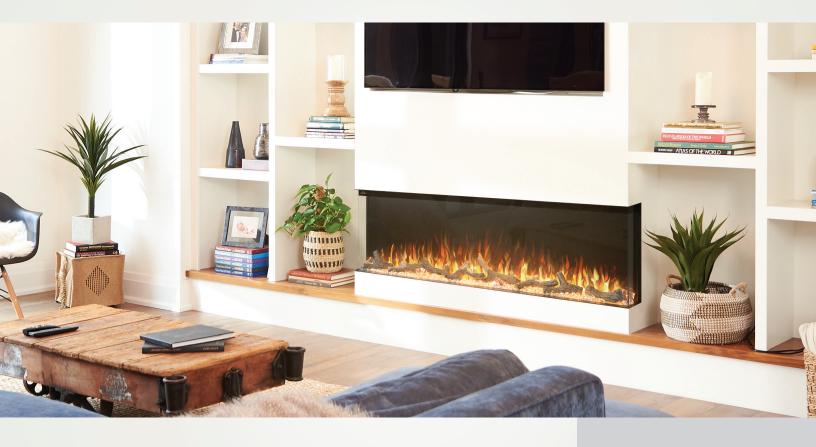

## TRIVISTA™ 60

## NEFB60H-3SV - THREE-SIDED ELECTRIC FIREPLACE

## FEATURES

- 60" W X 21" H X 9 1/2" D
- UP TO 10,000 BTU'S & 3,000 WATTS
- 2 MODELS AVAILABLE IN 50" AND 60" LENGTHS
- MOTION SENSOR TOUCH SCREEN CONTROL PANEL
- End panels come included and allow for A 3-sided, 2-sided or 1-sided installation
- Hardwire to 120V or 240V only
- Seven flame color settings with brightness adjustment options
- Ember bed in 13 color settings including cycle mode & fade in and fade out
- Top light LED's in 13 color settings including cycle mode
- All season usage: flames operate with or without heat
- Disable heat function as a child safety feature
- Multi-function remote control included
- Thermostatic control