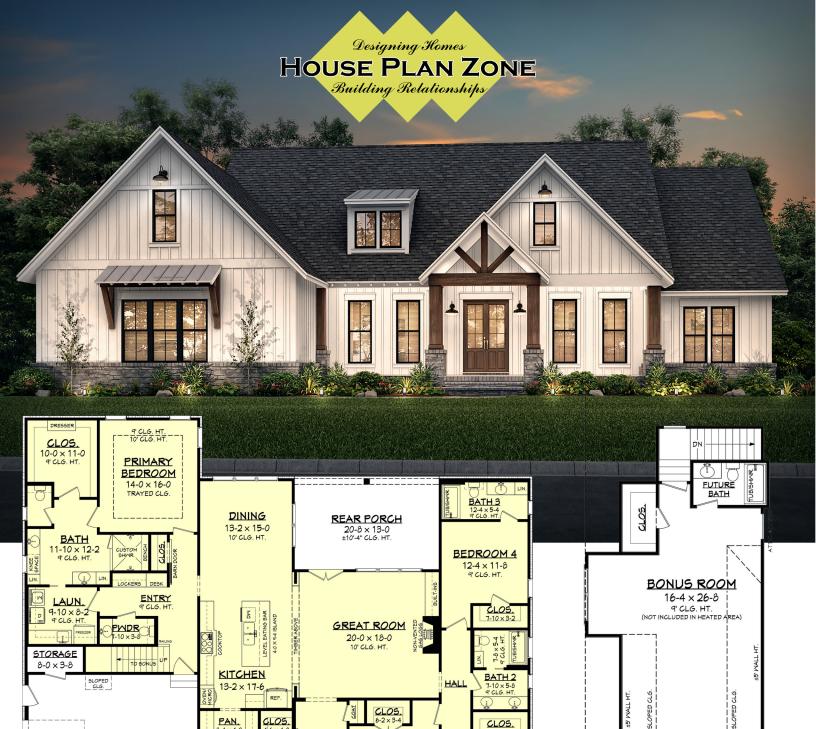

## **Maple House Plan** 2864B 🖽 2864 Sq Ft. 😂 1.5 Stories

📇 4 Bedrooms

d 3.5 Bathrooms