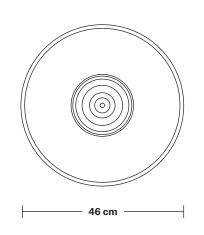

### DIMENSIONS

Shade Diameter: 46 cm / 18"

Shade Height (no holder): 15 cm / 6"

Holder Diameter: 6 cm / 2.5"

Holder Height: 18 cm / 7.1"

Ceiling Rose Diameter: 12 cm / 4.9"

Ceiling Rose Height: 2 cm / 0.8"

INDUSTVILLE