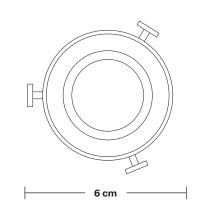

### DIMENSIONS

Shade Diameter: 46 cm / 18"

Shade Height (no holder): 15 cm / 6"

Holder Diameter: 6 cm / 2.5"

Holder Height: 18 cm / 7.1"

Ceiling Rose Diameter: 12 cm / 4.9"

Ceiling Rose Height: 2 cm / 0.8"

INDUSTVILLE

Holder Diameter: 12 cm / 4.7"

Holder Height: 17.5 cm / 6.9"

Ceiling Rose Diameter: 12 cm / 4.7"

Ceiling Rose Depth: 2 cm / 0.8"

INDUSTVILLE