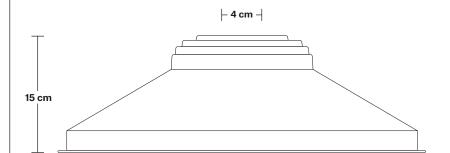

### DIMENSIONS

Shade Diameter: 46 cm / 18"

Shade Height (no holder): 15 cm / 6"

Holder Diameter: 6 cm / 2.5"

Holder Height: 18 cm / 7.1"

Ceiling Rose Diameter: 12 cm / 4.9"

Ceiling Rose Height: 2 cm / 0.8"

INDUSTVILLE