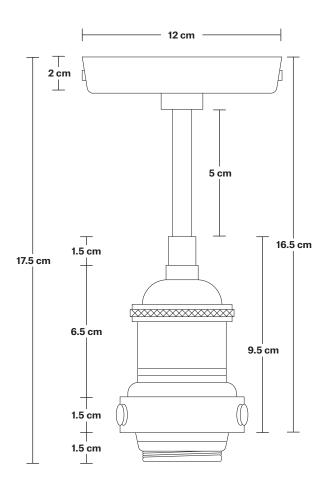

# **Brooklyn Flush Mount Holder**

Product Code: BR-FM

H: 17.5 cm x W: 12 cm x D: 12 cm

Holder Diameter: 12 cm / 4.7"

Holder Height: 17.5 cm / 6.9"

Ceiling Rose Diameter: 12 cm / 4.7"

Ceiling Rose Depth: 2 cm / 0.8"

INDUSTVILLE