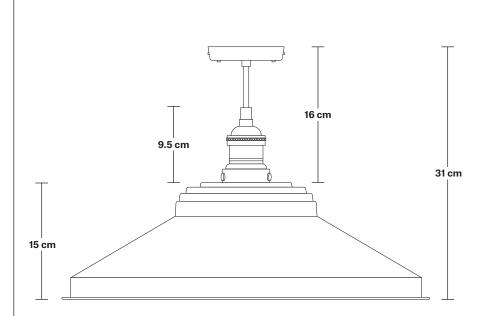

# Brooklyn Giant Step Flush Mount - 18 Inch

Product Code: BR-GSFM18

H: 31 cm x W: 46 cm x D: 46 cm

### DIMENSIONS

Shade Diameter: 46 cm / 18"

Shade Height (no holder): 15 cm / 6"

Holder Diameter: 6 cm / 2.5"

Holder Height: 18 cm / 7.1"

Ceiling Rose Diameter: 12 cm / 4.9"

Ceiling Rose Height: 2 cm / 0.8"

INDUSTVILLE